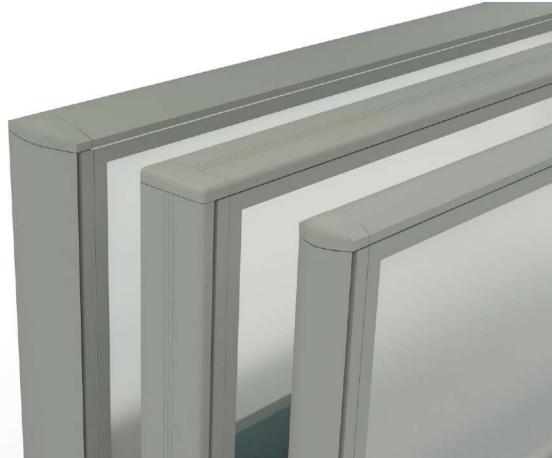

#### **Wire Management**

Partition available in 35mm, 60mm & 80mm thickness allowing for vertical and horizontal Wire Management. A dual raceway allows for data and electrical cables to run separately.