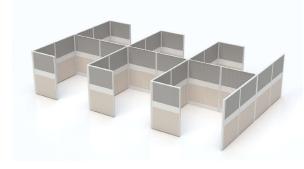

## Configurations

Modular Panel Systems allow for Multiple configurations in the Linear and L-Shaped arrangements.