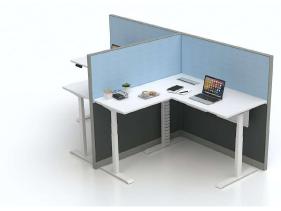

## L-Shaped with Height Adjustable Table

L-Shaped Partition Systems with Height Adjustable Working Desk