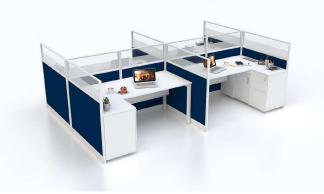

#### L-Shaped with Cabinets

L-Shaped Partition Systems with overhead Cabinets for clean filing systems -