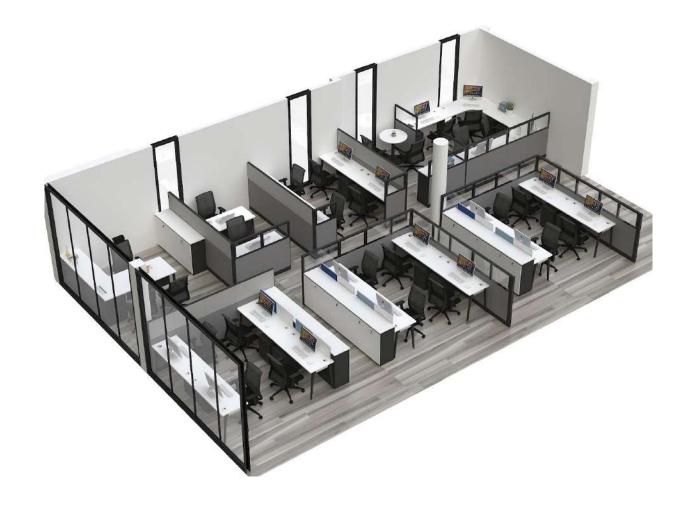

## Configurations

Modular Panel Systems allow for Multiple configurations in the Linear and L-Shaped arrangements.