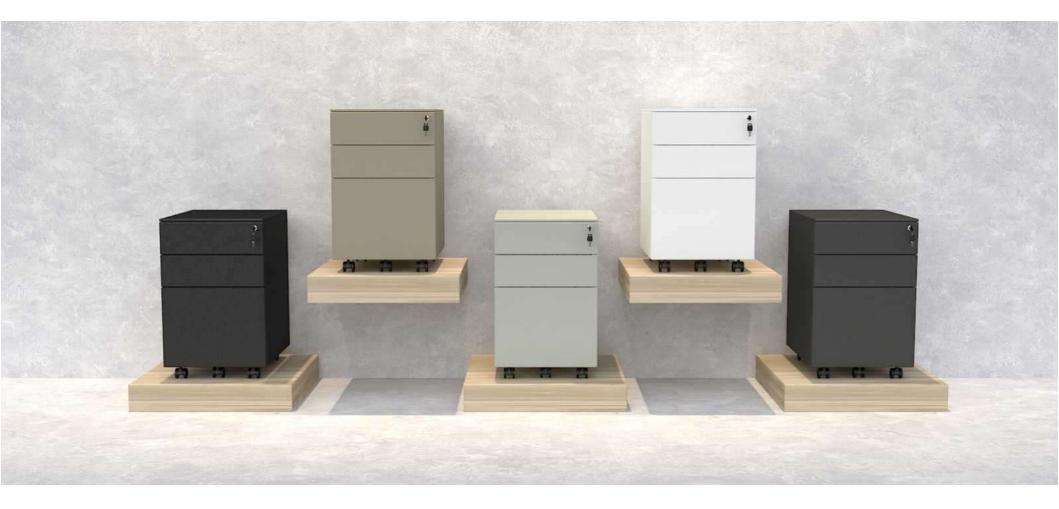

## Stable

All Storage units are provided with levelers to take care of any floor undulations

Available with Manual Lock, Number Lock and Digital Lock

## Versatile

Design and Reconfigure your space with a mix of open and closed cabinets

**28AFE** 

MOBILE PEDESTAL