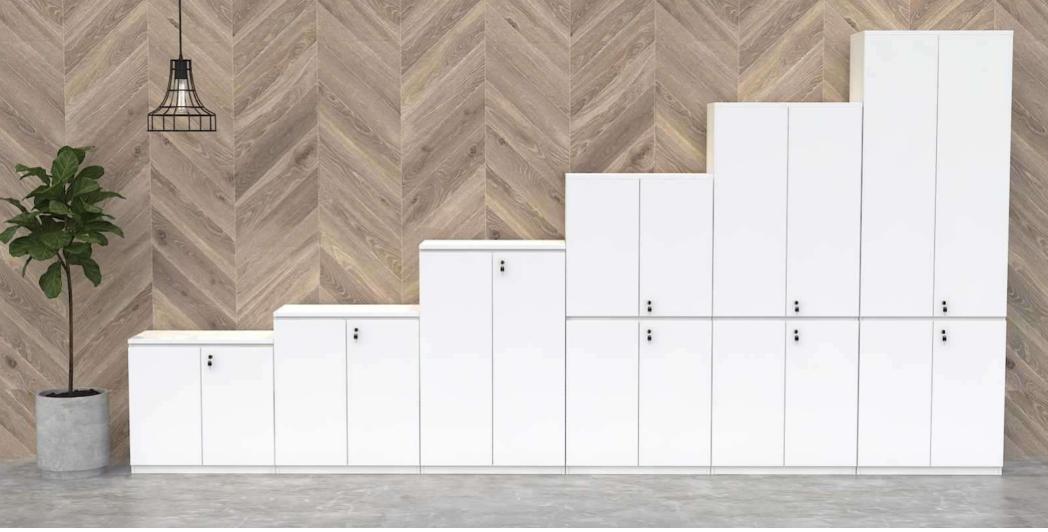

## Versatile

Design and Reconfigure your space with a mix of open and closed cabinets

**28AFE** 

MOBILE PEDESTAL

## **Customizable Colors**

Customize colors to suit and enchance your workplace

**2**SAFE

**Configurations** Available in 1D + 1F & 2D +1F configurations along with optional cushion seating