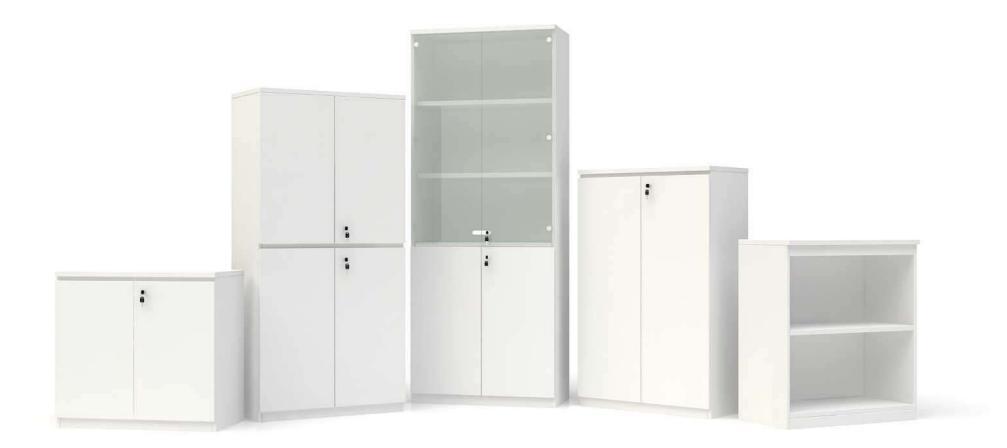

# 2SAFE Storage Solutions

2-Safe Series of Storage Solutions to help organize your workspace.

2SAFE



STORAGE CABINETS



## Stable

All Storage units are provided with levelers to take care of any floor undulations









Available with Manual Lock, Number Lock and Digital Lock







## FILING CABINETS

**28AFE** 



## Versatile

Design and Reconfigure your space with a mix of open and closed cabinets

**28AFE** 



MOBILE PEDESTAL





## **Customizable Colors**

Customize colors to suit and enchance your workplace

**2**SAFE



**Configurations** Available in 1D + 1F & 2D +1F configurations along with optional cushion seating



#### MALAYSIA

No.5, Jalan P/4, Bandar Technologi Kajang, Semenyih, Selangor, Malaysia

#### THAILAND

15/46, Lamlukka 23, Lamlukka Rd., Khukhot, Pathumthani, 12130 Thailand

#### SINGAPORE

1 Magazine Road 04-11 Centrall Mall, Singapore

### INDONESIA

Ruko Solvang Arcade, B