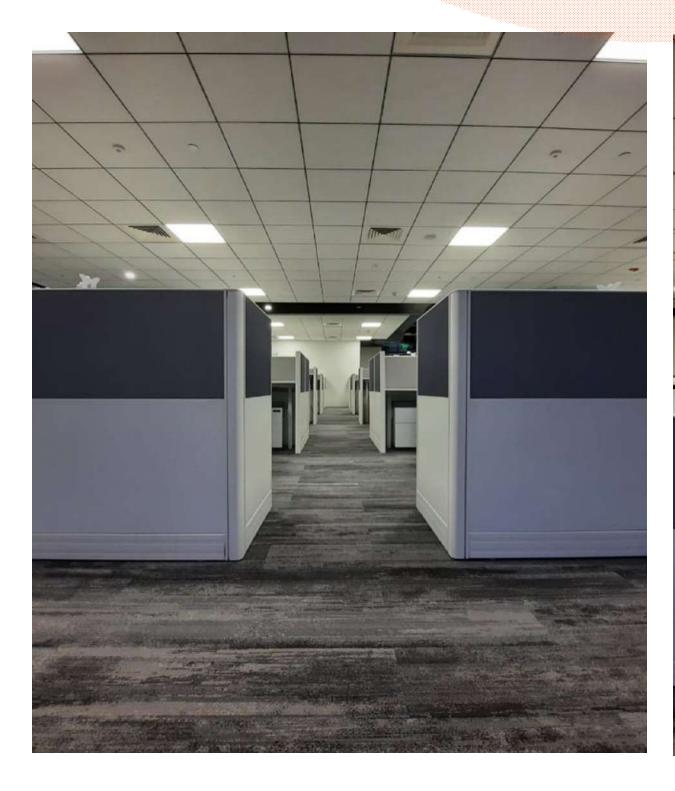

The project involved the supply and installation of the IN2 Partition System, complemented by Vertex Monitor Arms, creating cubicle-type workstations at Micron Technology's premises.

Our collaboration with Micron Technology was centered around designing workspaces that prioritize focus, privacy, and efficiency. The IN2 Partition System, with its modular and customizable design, perfectly aligns with these objectives. The cubicle-type workstations offer enhanced privacy, allowing employees to concentrate on their tasks without external distractions.