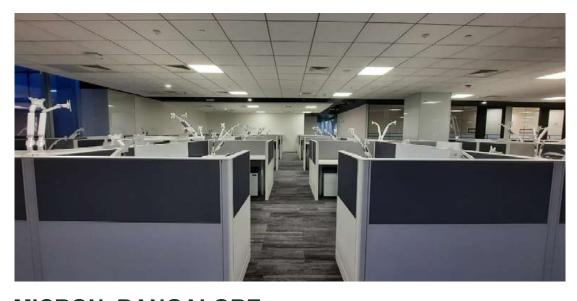

The project involved the supply and installation of the IN2 Partition System, complemented by Vertex Monitor Arms, creating cubicle-type workstations at Micron Technology's premises.

Our collaboration with Micron Technology was centered around designing workspaces that prioritize focus, privacy, and efficiency. The IN2 Partition System, with its modular and customizable design, perfectly aligns with these objectives. The cubicle-type workstations offer enhanced privacy, allowing employees to concentrate on their tasks without external distractions.