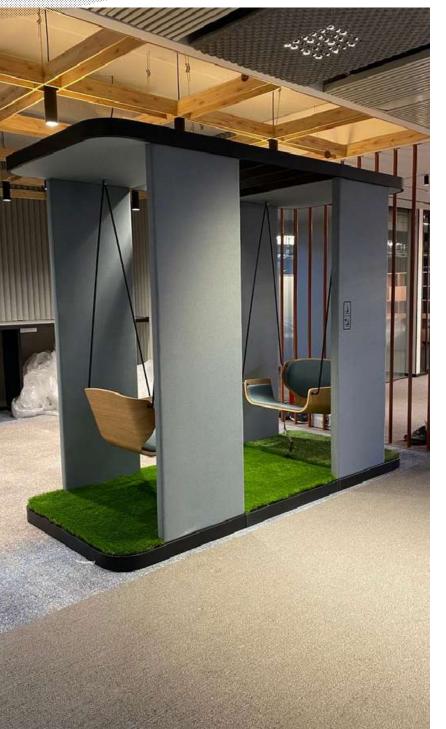

Delighted to outfit Hindustan Unilever with our innovative Social Swing from Bejot Poland, fostering a dynamic and collaborative workspace. The Social Swing creates an informal meeting place that stimulates creativity at the same time transferring the atmosphere of the park to the office. This is the place where the most inspiring and surprising ideas can arise in an atmosphere of free discussion.