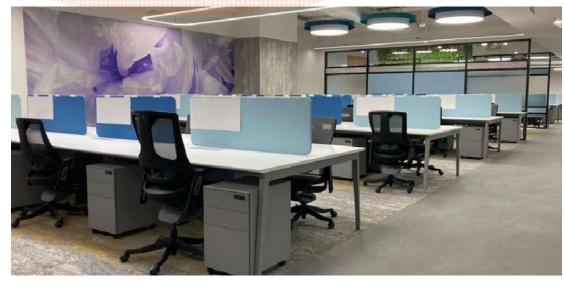

### PREQIN

IN2 Desking and Flex Monitor Arms to Preqin Bangalore, enhancing their workspace with an open-plan desking system and ergonomic monitor arms. Elevate your office environment with our innovative solutions, promoting both functionality and comfort for a productive work experience at Preqin.