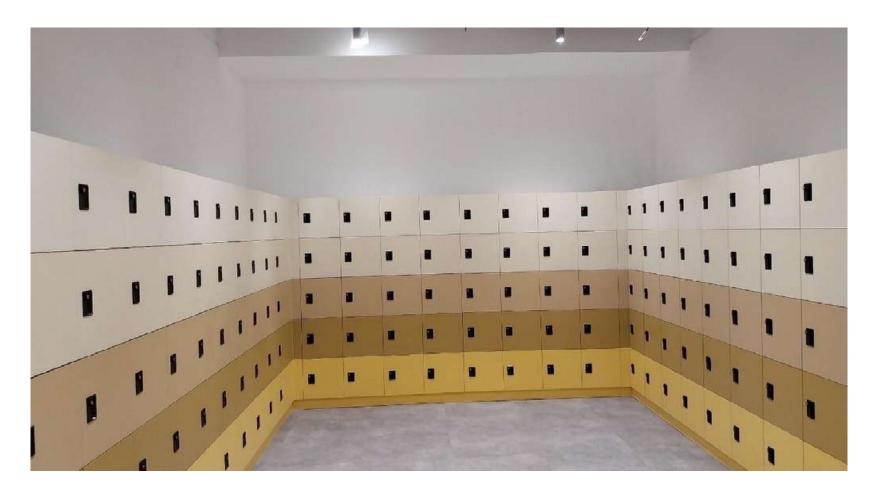

#### **LOCKERS**

As businesses continue to adapt to changing work trends, our lockers provide a strategic step towards creating an clutter free, flexible, and employee-friendly workspace.

## Thermo Fisher S C I E N T I F I C

Meta has chosen our cutting-edge metal lockers with digital locks, seamlessly integrating security and modern convenience into their office environment. Our innovative storage solutions provide a sophisticated and efficient way for Meta employees to store personal belongings, ensuring a seamless and secure workflow. The digital locks not only enhance accessibility but also reinforce a contemporary and tech-savvy office aesthetic