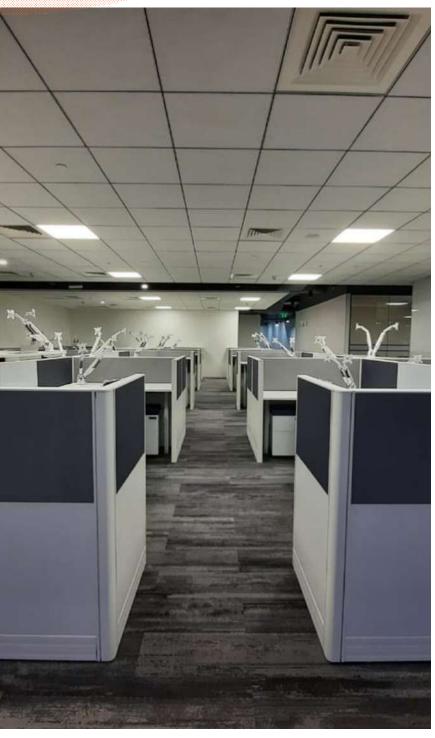

The project involved the supply and installation of the IN2 Partition System, complemented by Vertex Monitor Arms, creating cubicle-type workstations at Micron Technology's premises.

Our collaboration with Micron Technology was centered around designing workspaces that prioritize focus, privacy, and efficiency. The IN2 Partition System, with its modular and customizable design, perfectly aligns with these objectives. The cubicle-type workstations offer enhanced privacy, allowing employees to concentrate on their tasks without external distractions.