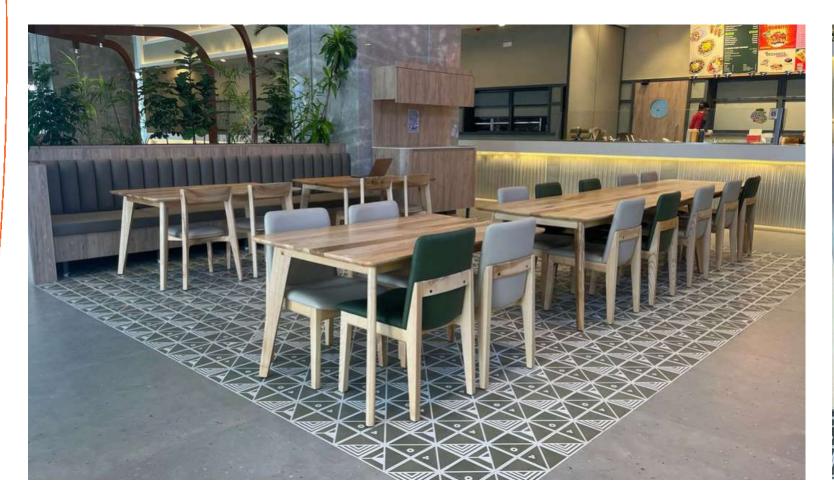

RMZ Builder's corporate facility in Hyderabad India, we delivered a complete furniture solution for their cafeteria and breakout zones, focusing on both aesthetics and functionality. The scope included supplying modern, high-durability furniture designed to foster relaxation, informal collaboration, and employee well-being.