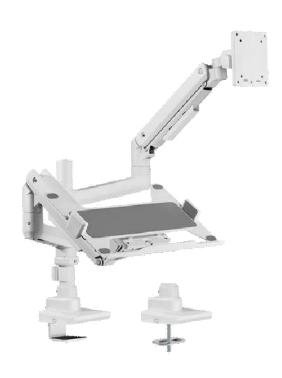

#### **MONITOR ARMS**

Maximize your workspace
efficiency and adapt to your
preferred viewing angles with our
adjustable monitor arms