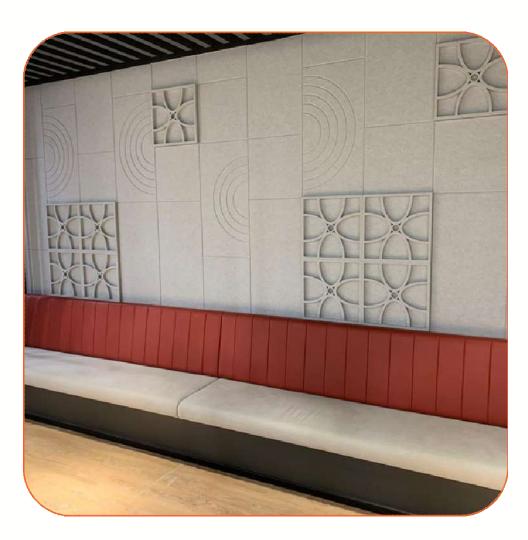

#### **ACOUSTICS**

Elevate your space with our acoustic solutions for walls and ceilings, harmonizing aesthetics and sound absorption for a tranquil environment

Novo Nordisk with Feltech's AcouPanel, an acoustic solution featuring printed drawings inspired by planet images. Our customizable designs, directly printed onto AcouPanels, create a unique and impactful statement without compromising the noise reduction values. Elevate your workspace with our innovative and personalized acoustic solutions