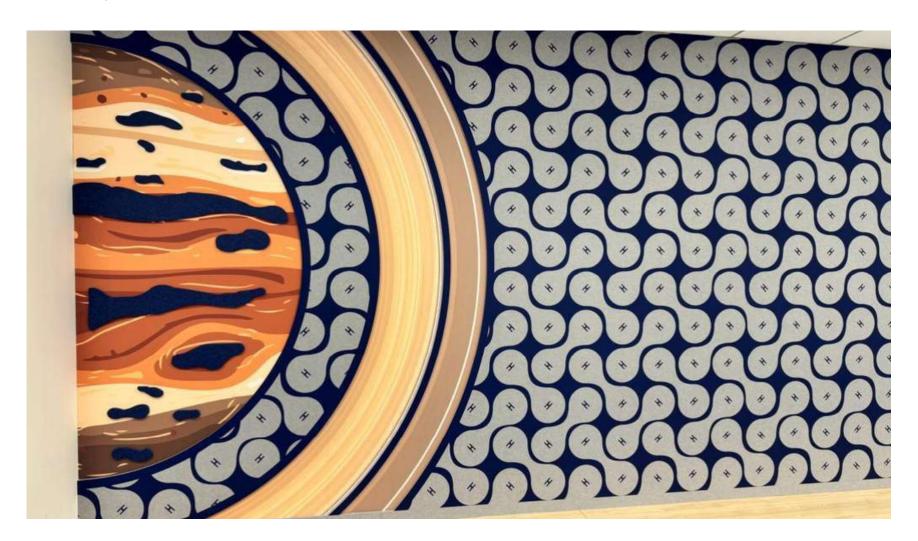

Novo Nordisk with Feltech's AcouPanel, an acoustic solution featuring printed drawings inspired by planet images. Our customizable designs, directly printed onto AcouPanels, create a unique and impactful statement without compromising the noise reduction values. Elevate your workspace with our innovative and personalized acoustic solutions