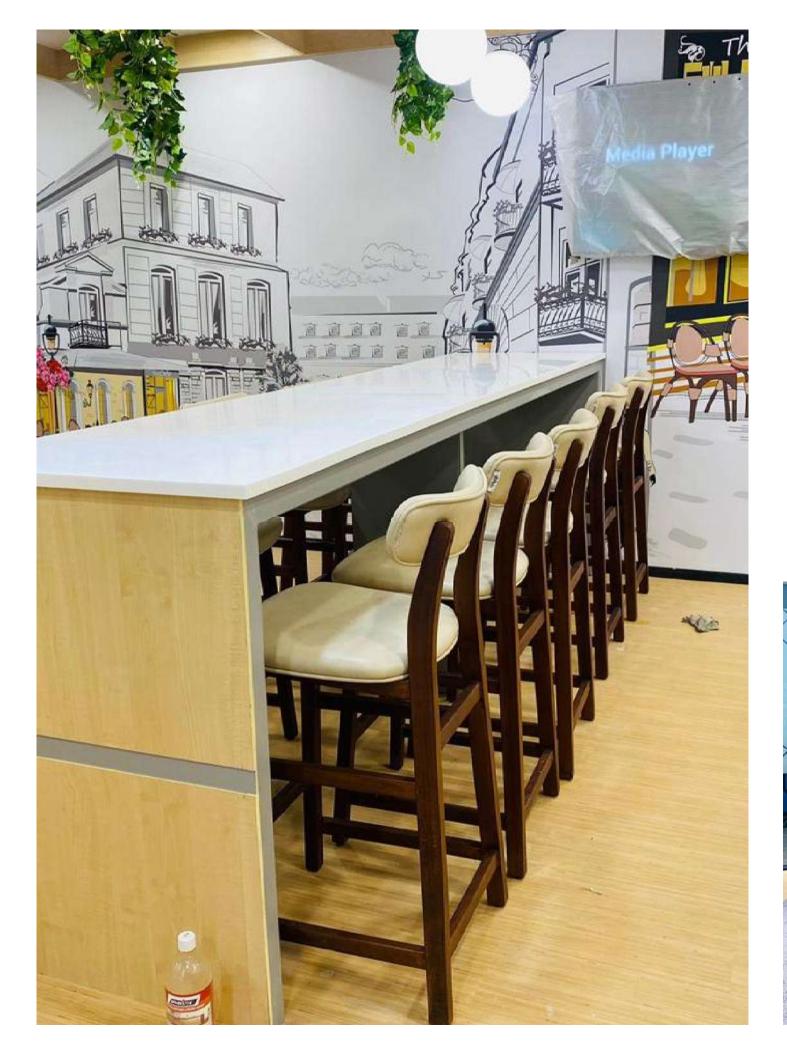

### Baxter

Baxter has chosen our lounge chairs for a welcoming reception ambiance, while bar chairs and cafe chairs enhance the dynamic atmosphere in their office. Elevate your workspace with our stylish and versatile seating solutions, creating a comfortable and sophisticated environment for both professional and relaxed settings at Baxter's offic