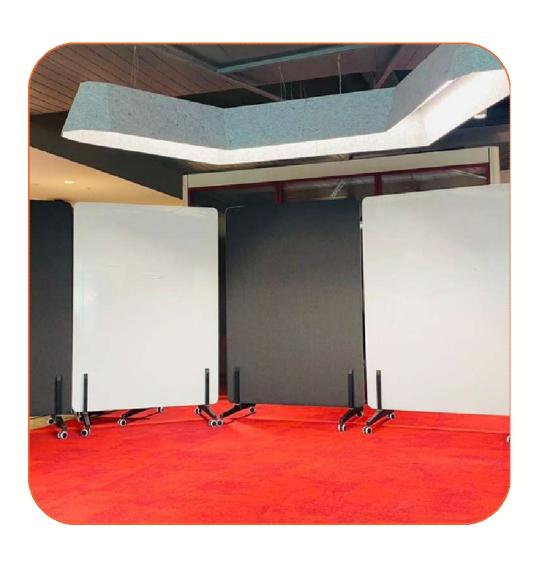

## Google

Google with our I-Move -versatile Movable Writing Board, offering dual functionality. One side serves as a pin-up for space division, ensuring privacy, while the other encourages collaborative brainstorming. Elevate your workspace with this innovative solution, striking the perfect balance between division and collaboration for a dynamic and productive environment.