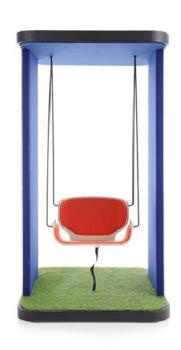

Delighted to outfit Hindustan Unilever with our innovative Social Swing from Bejot Poland, fostering a dynamic and collaborative workspace. The Social Swing creates an informal meeting place that stimulates creativity at the same time transferring the atmosphere of the park to the office. This is the place where the most inspiring and surprising ideas can arise in an atmosphere of free discussion.