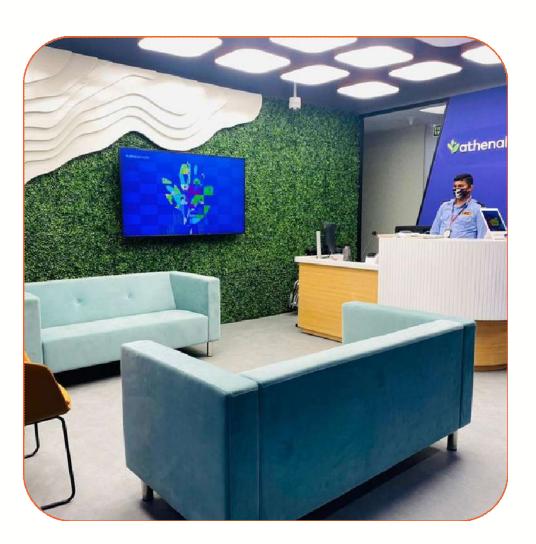

The project encompassed the provision of the versatile IN2 Desking System, complemented by SLB Monitor Arms for ergonomic workstations, and the inclusion of lounge furniture to enhance collaborative spaces within Athena Health's Chennai office.

Our team worked closely with Athena Health to ensure that the chosen furniture solutions seamlessly integrated into the workspace design. The IN2 Desking System offers flexibility and adaptability, fostering a dynamic work environment. The addition of SLB Monitor Arms contributes to ergonomic workstations, promoting employee well-being and productivity.