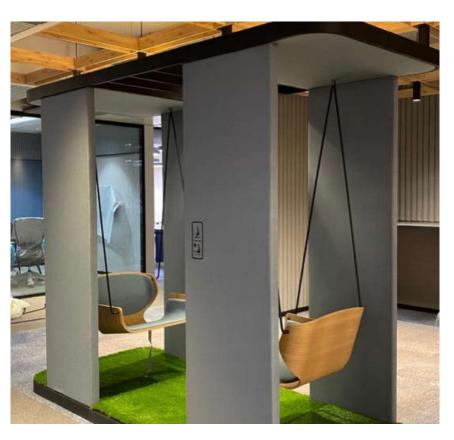

Delighted to outfit Hindustan Unilever with our innovative Social Swing from Bejot Poland, fostering a dynamic and collaborative workspace. The Social Swing creates an informal meeting place that stimulates creativity at the same time transferring the atmosphere of the park to the office. This is the place where the most inspiring and surprising ideas can arise in an atmosphere of free discussion.