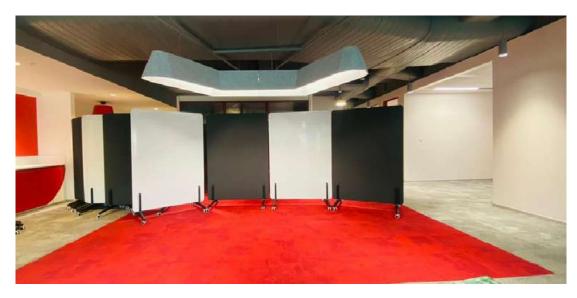

## Google

Google with our I-Move -versatile Movable Writing Board, offering dual functionality. One side serves as a pin-up for space division, ensuring privacy, while the other encourages collaborative brainstorming. Elevate your workspace with this innovative solution, striking the perfect balance between division and collaboration for a dynamic and productive environment.