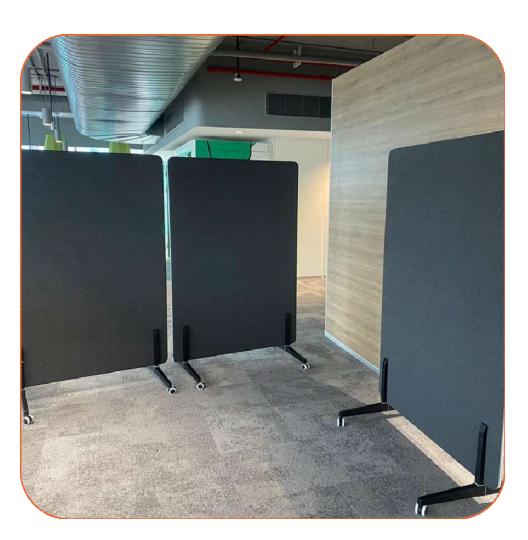

## Google

Google with our I-Move -versatile Movable Writing Board, offering dual functionality. One side serves as a pin-up for space division, ensuring privacy, while the other encourages collaborative brainstorming. Elevate your workspace with this innovative solution, striking the perfect balance between division and collaboration for a dynamic and productive environment.