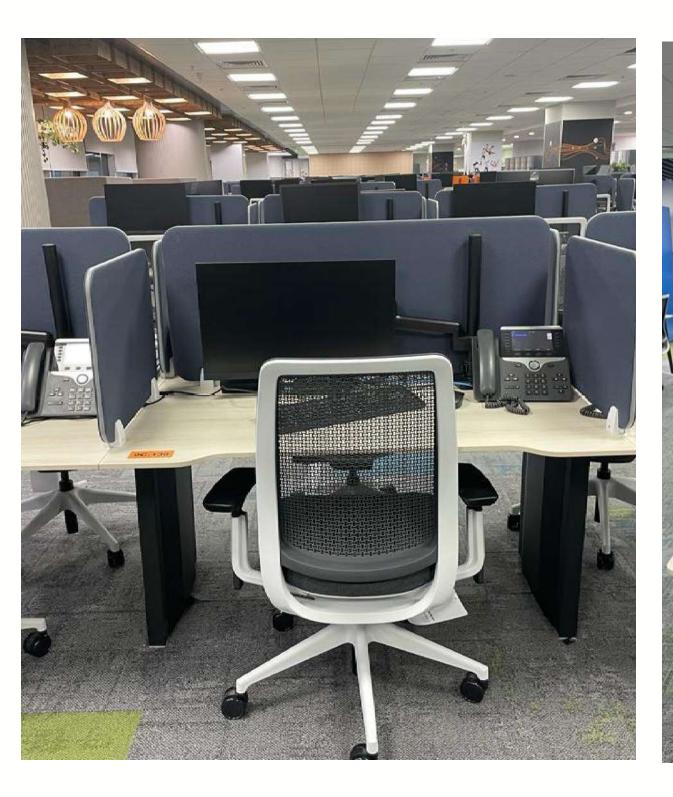

#### **WORKSTATIONS**

Transform your workspace into a dynamic and organized hub with our versatile and ergonomic workstation solutions

#### **MONITOR ARMS**

Maximize your workspace
efficiency and adapt to your
preferred viewing angles with our
adjustable monitor arms