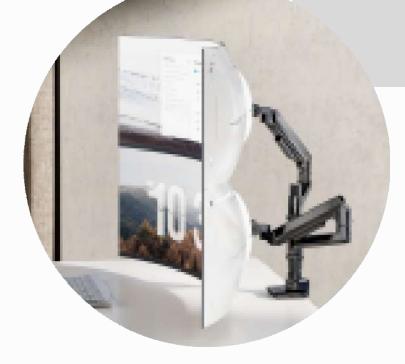

#### **MONITOR ARMS**

Maximize your workspace
efficiency and adapt to your
preferred viewing angles with our
adjustable monitor arms