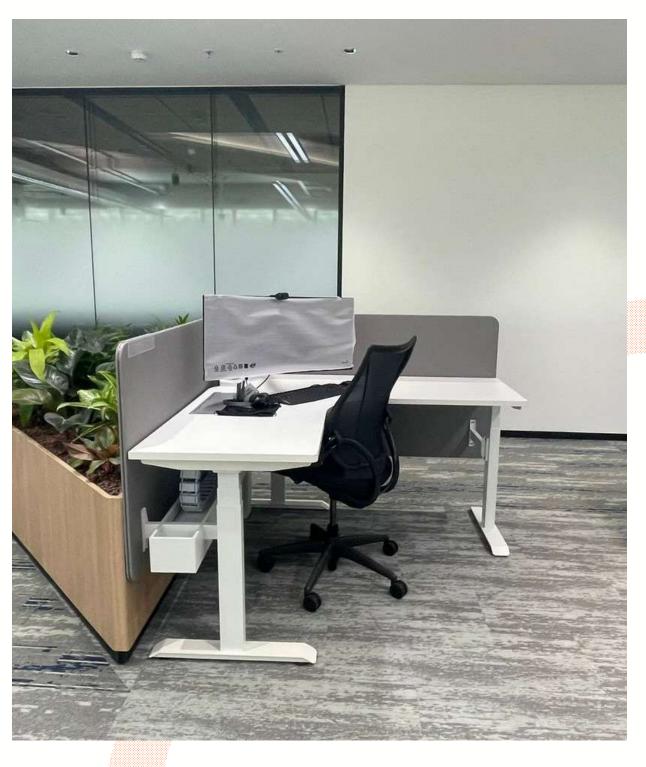

#### **WORKSTATIONS**

Transform your workspace into a dynamic and organized hub with our versatile and ergonomic workstation solutions

#### **MONITOR ARMS**

Maximize your workspace
efficiency and adapt to your
preferred viewing angles with our
adjustable monitor arms