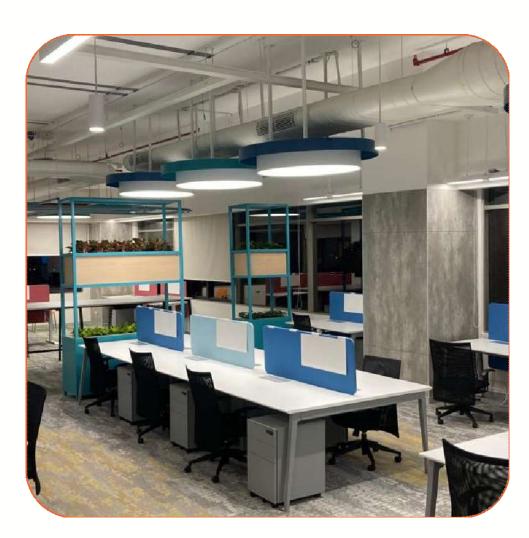

The project involved the supply and installation of the IN2 Partition System, complemented by Vertex Monitor Arms, creating cubicle-type workstations at Micron Technology's premises.

Our collaboration with Micron Technology was centered around designing workspaces that prioritize focus, privacy, and efficiency. The IN2 Partition System, with its modular and customizable design, perfectly aligns with these objectives. The cubicle-type workstations offer enhanced privacy, allowing employees to concentrate on their tasks without external distractions.