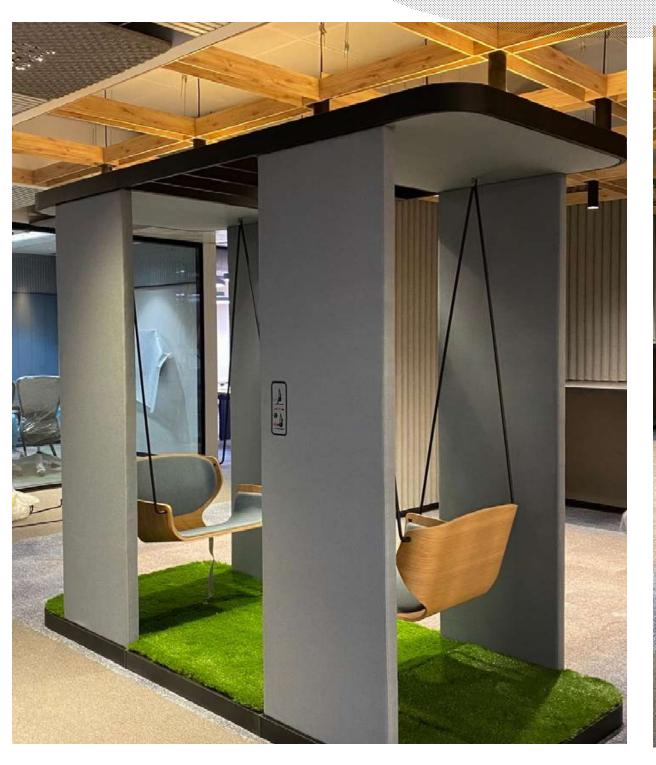

Delighted to outfit Hindustan Unilever with our innovative Social Swing from Bejot Poland, fostering a dynamic and collaborative workspace. The Social Swing creates an informal meeting place that stimulates creativity at the same time transferring the atmosphere of the park to the office. This is the place where the most inspiring and surprising ideas can arise in an atmosphere of free discussion.