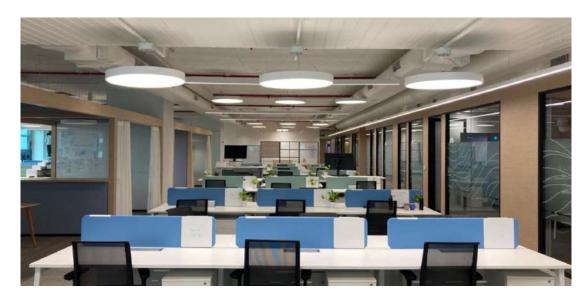

#### Business Services

OBS in Gurugram prioritizes employee well-being by integrating our In2 Desking with Vertex Monitor Arms, establishing an ergonomic setup for enhanced comfort and productivity. This thoughtful combination not only fosters a positive work atmosphere but also signifies a commitment to the health and efficiency of their workforce