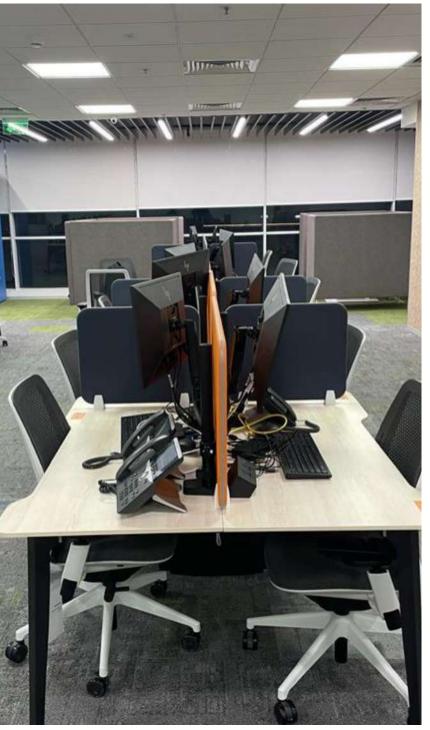

#### **WORKSTATIONS**

Transform your workspace into a dynamic and organized hub with our versatile and ergonomic workstation solutions

#### **MONITOR ARMS**

Maximize your workspace
efficiency and adapt to your
preferred viewing angles with our
adjustable monitor arms