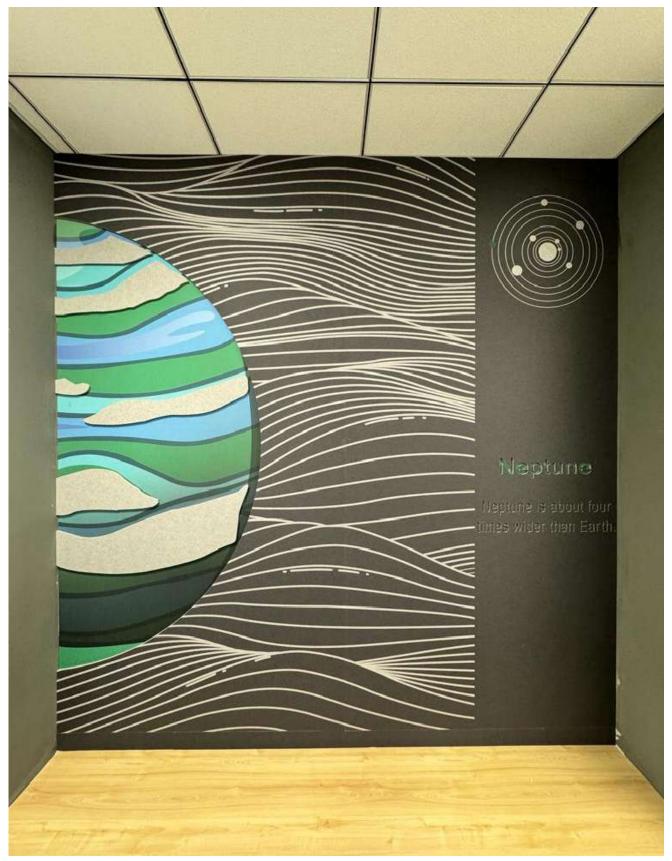

Novo Nordisk with Feltech's AcouPanel, an acoustic solution featuring printed drawings inspired by planet images. Our customizable designs, directly printed onto AcouPanels, create a unique and impactful statement without compromising the noise reduction values. Elevate your workspace with our innovative and personalized acoustic solutions