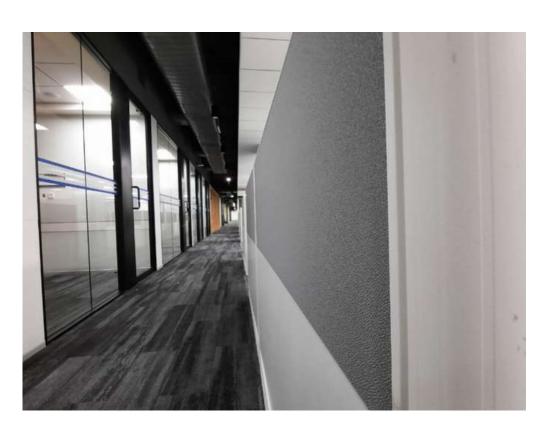

Delivered superior sound absorption (NRC 0.45) with AcouPanel® to Zebra Technology in Bangalore. Our innovative solutions include Baffle Ceilings and CNC-cut panels affixed to printed walls, providing effective noise reduction. Elevate your space with our acoustic solutions for enhanced comfort and a noise-free environment