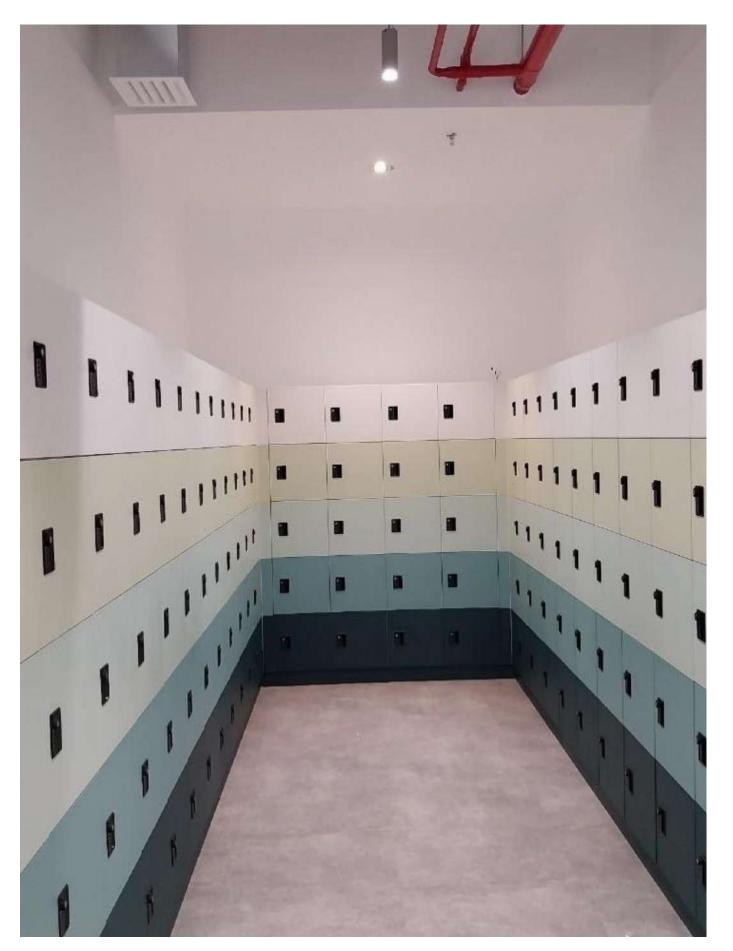

#### **LOCKERS**

As businesses continue to adapt to changing work trends, our lockers provide a strategic step towards creating an clutter free, flexible, and employee-friendly workspace.

## Thermo Fisher S C I E N T I F I C

Meta has chosen our cutting-edge metal lockers with digital locks, seamlessly integrating security and modern convenience into their office environment. Our innovative storage solutions provide a sophisticated and efficient way for Meta employees to store personal belongings, ensuring a seamless and secure workflow. The digital locks not only enhance accessibility but also reinforce a contemporary and tech-savvy office aesthetic