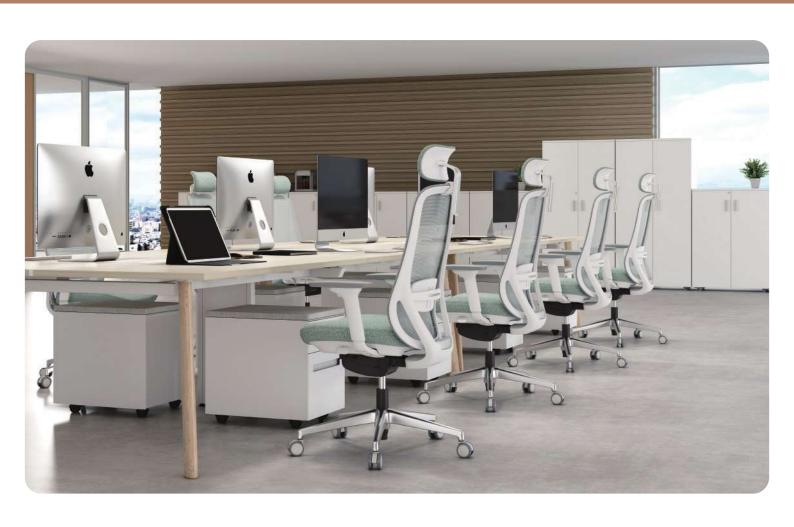

# GLORY



## nice design a healthy lifestyle





## **GL-WAHS**





## **GL-WAMS**





Its modern, appealing design and high functionality performance adapt to your needs and work style.

Let comfort drive inspiration.





## **GL-BMS**



Sitting is not as simple as it seems. A good chair can make you still stay energetic after a long time of sitting.





## GL-AMS & AHS



#### Materials, Details, & Options

#### Statement of Line

#### Detachable 2D Headrest





White Frame

**Black Frame** 



**GL-WAMS**White Nylon Injection+White Painting
Uph. PU Lumbar
4D Arm
Integrated Sliding Device
Cable Control 4-Lock Mechanism



**GL-AMS**Black Frame,
Uph. PU Lumbar,
4D Arm,
Integrated Sliding Device
Cable Control 4-Lock Mechanism



GL-BMS
Black Frame,
Uph. PU Lumbar,
4D Arm,
Integrated Sliding Device
Single Lever Control 3-Lock Mechanism

#### **Back