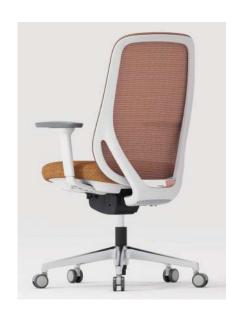

#### Detachable 2D Headrest

White Frame

**Black Frame** 

**GL-WAMS**White Nylon Injection+White Painting
Uph. PU Lumbar
4D Arm
Integrated Sliding Device
Cable Control 4-Lock Mechanism

**GL-AMS**Black Frame,
Uph. PU Lumbar,
4D Arm,
Integrated Sliding Device
Cable Control 4-Lock Mechanism

GL-BMS
Black Frame,
Uph. PU Lumbar,
4D Arm,
Integrated Sliding Device
Single Lever Control 3-Lock Mechanism