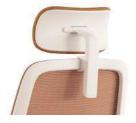

#### Detachable 2D Headrest

White Frame

**Black Frame** 

**GL-WAMS**White Nylon Injection+White Painting
Uph. PU Lumbar
4D Arm
Integrated Sliding Device
Cable Control 4-Lock Mechanism

**GL-AMS**Black Frame,
Uph. PU Lumbar,
4D Arm,
Integrated Sliding Device
Cable Control 4-Lock Mechanism