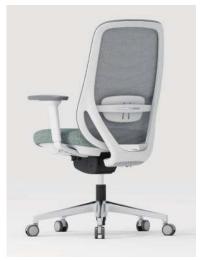

# GLORY



## nice design a healthy lifestyle





## **GL-WAHS**





## **GL-WAMS**





Its modern, appealing design and high functionality performance adapt to your needs and work style.

Let comfort drive inspiration.





## **GL-BMS**



Sitting is not as simple as it seems. A good chair can make you still stay energetic after a long time of sitting.





## GL-AMS & AHS



#### Materials, Details, & Options

#### Statement of Line

#### Detachable 2D Headrest





White Frame

**Black Frame** 



**GL-WAMS**White Nylon Injection+White Painting
Uph. PU Lumbar
4D Arm
Integrated Sliding Device
Cable Control 4-Lock Mechanism



**GL-AMS**Black Frame,
Uph. PU Lumbar,
4D Arm,
Integrated Sliding Device
Cable Control 4-Lock Mechanism



GL-BMS
Black Frame,
Uph. PU Lumbar,
4D Arm,
Integrated Sliding Device
Single Lever Control 3-Lock Mechanism

#### **Back Accent Options**

#### **Lumbar Options**



Silver Accent



Black Hi-gloss Accent



Without Lumbar



Uph. PU Lumbar

#### **Base Options**



Polished Aluminum Base



Black Nylon Base

#### **MY Series Mesh**



#### FL Series Fabric





### Glory Belongs To You



#3105, 2nd Floor, Indiranagar Double Road, Eshwara Layout, Indiranagar, Bengaluru 560008, Karnataka, INDIA T: +91 97404 78066

E: sales@imagetechfurniture.com $\pmb{W}: