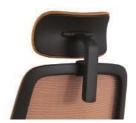

#### Detachable 2D Headrest

White Frame

**Black Frame** 

**GL-WAMS**White Nylon Injection+White Painting
Uph. PU Lumbar
4D Arm
Integrated Sliding Device
Cable Control 4-Lock Mechanism

**GL-AMS**Black Frame,
Uph. PU Lumbar,
4D Arm,
Integrated Sliding Device
Cable Control 4-Lock Mechanism