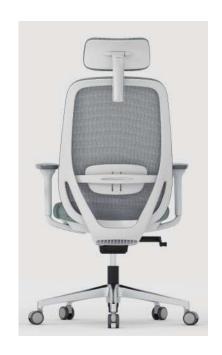

#### Detachable 2D Headrest

White Frame

**Black Frame** 

**GL-WAMS**White Nylon Injection+White Painting
Uph. PU Lumbar
4D Arm
Integrated Sliding Device
Cable Control 4-Lock Mechanism

**GL-AMS**Black Frame,
Uph. PU Lumbar,
4D Arm,
Integrated Sliding Device
Cable Control 4-Lock Mechanism