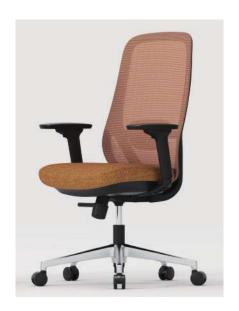

#### Detachable 2D Headrest

White Frame

**Black Frame** 

**GL-WAMS**White Nylon Injection+White Painting
Uph. PU Lumbar
4D Arm
Integrated Sliding Device
Cable Control 4-Lock Mechanism

**GL-AMS**Black Frame,
Uph. PU Lumbar,
4D Arm,
Integrated Sliding Device
Cable Control 4-Lock Mechanism

GL-BMS
Black Frame,
Uph. PU Lumbar,
4D Arm,
Integrated Sliding Device
Single Lever Control 3-Lock Mechanism