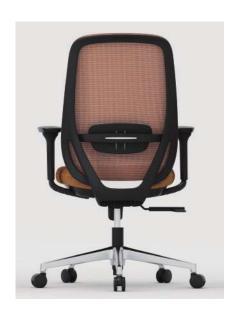

GL-BMS
Black Frame,
Uph. PU Lumbar,
4D Arm,
Integrated Sliding Device
Single Lever Control 3-Lock Mechanism