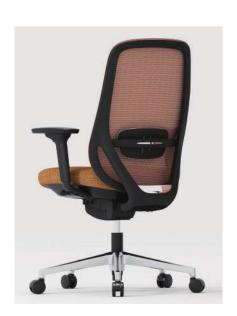

#### Detachable 2D Headrest

White Frame

**Black Frame** 

**GL-WAMS**White Nylon Injection+White Painting
Uph. PU Lumbar
4D Arm
Integrated Sliding Device
Cable Control 4-Lock Mechanism

**GL-AMS**Black Frame,
Uph. PU Lumbar,
4D Arm,
Integrated Sliding Device
Cable Control 4-Lock Mechanism