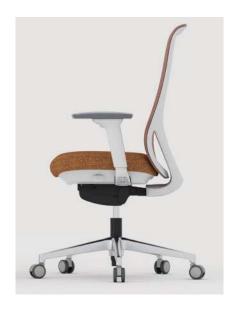

#### Detachable 2D Headrest

White Frame

**Black Frame** 

**GL-WAMS**White Nylon Injection+White Painting
Uph. PU Lumbar
4D Arm
Integrated Sliding Device
Cable Control 4-Lock Mechanism

**GL-AMS**Black Frame,
Uph. PU Lumbar,
4D Arm,
Integrated Sliding Device
Cable Control 4-Lock Mechanism

GL-BMS
Black Frame,
Uph. PU Lumbar,
4D Arm,
Integrated Sliding Device
Single Lever Control 3-Lock Mechanism