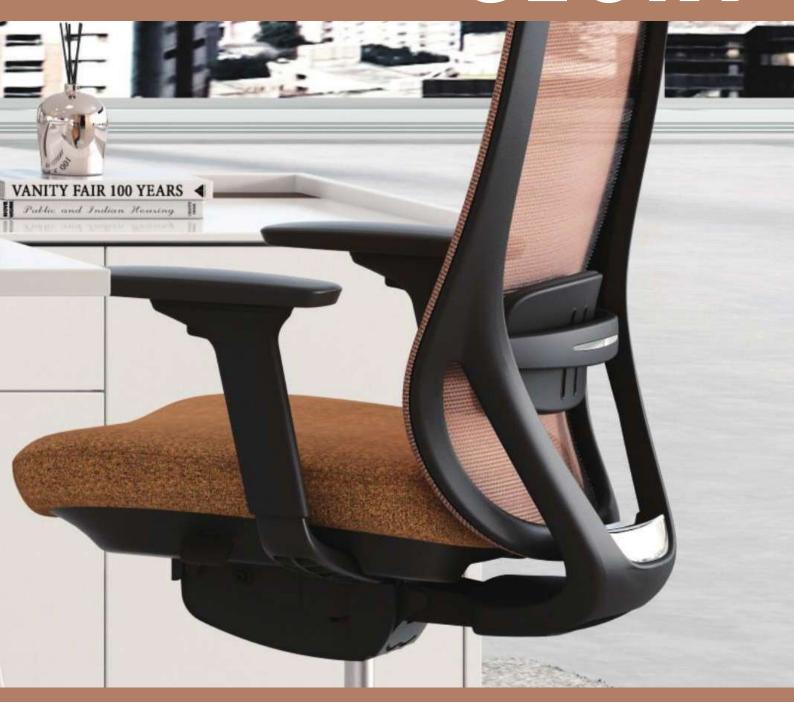

#### Detachable 2D Headrest

White Frame

**Black Frame** 

**GL-WAMS**White Nylon Injection+White Painting
Uph. PU Lumbar
4D Arm
Integrated Sliding Device
Cable Control 4-Lock Mechanism

**GL-AMS**Black Frame,
Uph. PU Lumbar,
4D Arm,
Integrated Sliding Device
Cable Control 4-Lock Mechanism

GL-BMS
Black Frame,
Uph. PU Lumbar,
4D Arm,
Integrated Sliding Device
Single Lever Control 3-Lock Mechanism