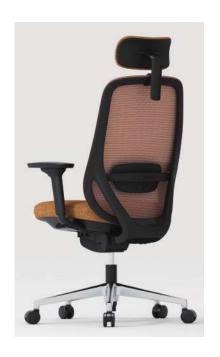

#### Detachable 2D Headrest

White Frame

**Black Frame** 

**GL-WAMS**White Nylon Injection+White Painting
Uph. PU Lumbar
4D Arm
Integrated Sliding Device
Cable Control 4-Lock Mechanism

**GL-AMS**Black Frame,
Uph. PU Lumbar,
4D Arm,
Integrated Sliding Device
Cable Control 4-Lock Mechanism