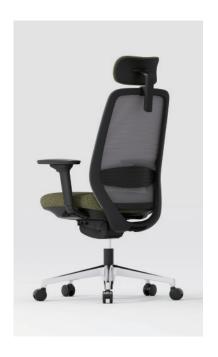

# Olive (OL)

It stands out, it fits right in , no matter where.

# **OL-WAHS**

No matter how you sit, or how you tilt your body, the flexible backrest offers natural support for your back. No longer will you feel tired from sitting all day.