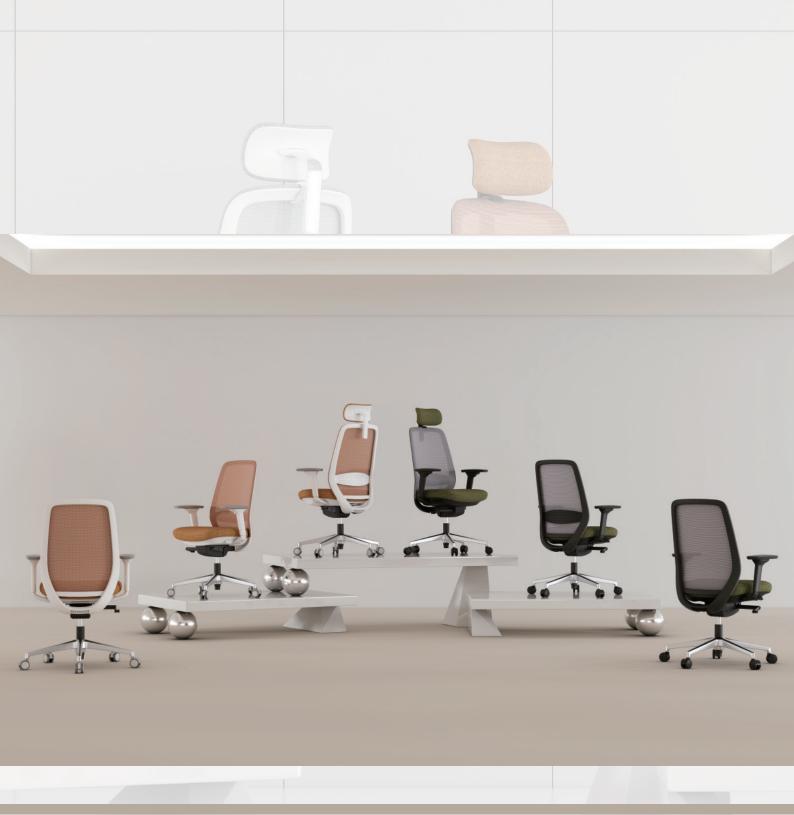

#### Materials, Details, & Options

#### Statement of Line

**OL-WAMS** White Nylon Injection+White Painting Uph. PU Lumbar 4D Arm Integrated Sliding Device Cable Control 4-Lock Mechanism

**OL-AMS** Black Frame, Uph. PU Lumbar, 4D Arm, Integrated Sliding Device Cable Control 4-Lock Mechanism

**OL-BMS** Black Frame, Uph. PU Lumbar, 4D Arm, Integrated Sliding Device Single Lever Control 3-Lock Mechanism