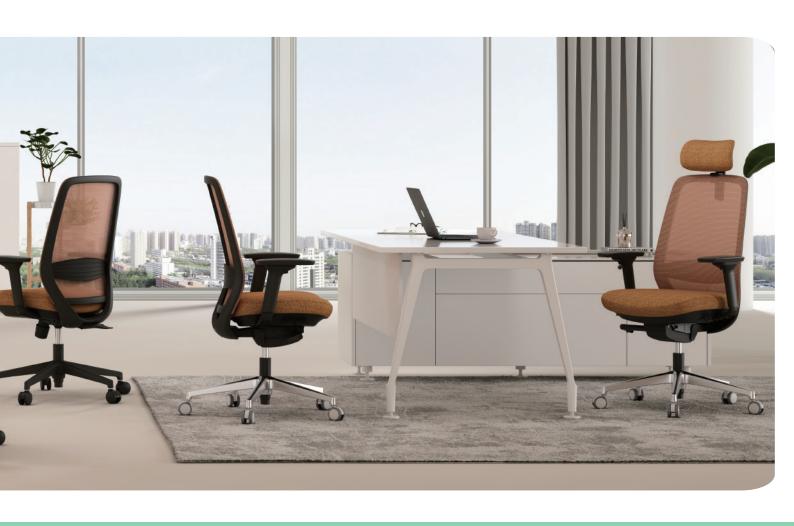

## OL-BMS

Making work life a little better, every day.

**OL-BMS** Black Frame, Uph. PU Lumbar, 4D Arm, Integrated Sliding Device Single Lever Control 3-Lock Mechanism