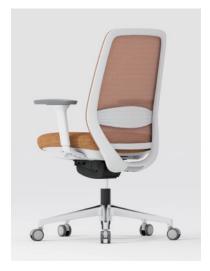

#### Statement of Line

**OL-WAMS** White Nylon Injection+White Painting Uph. PU Lumbar 4D Arm Integrated Sliding Device Cable Control 4-Lock Mechanism

**OL-AMS** Black Frame, Uph. PU Lumbar, 4D Arm, Integrated Sliding Device Cable Control 4-Lock Mechanism