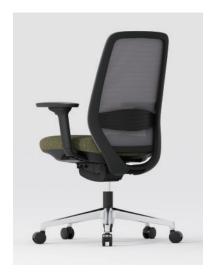

## OL-BMS

Making work life a little better, every day.

**OL-BMS** Black Frame, Uph. PU Lumbar, 4D Arm, Integrated Sliding Device Single Lever Control 3-Lock Mechanism