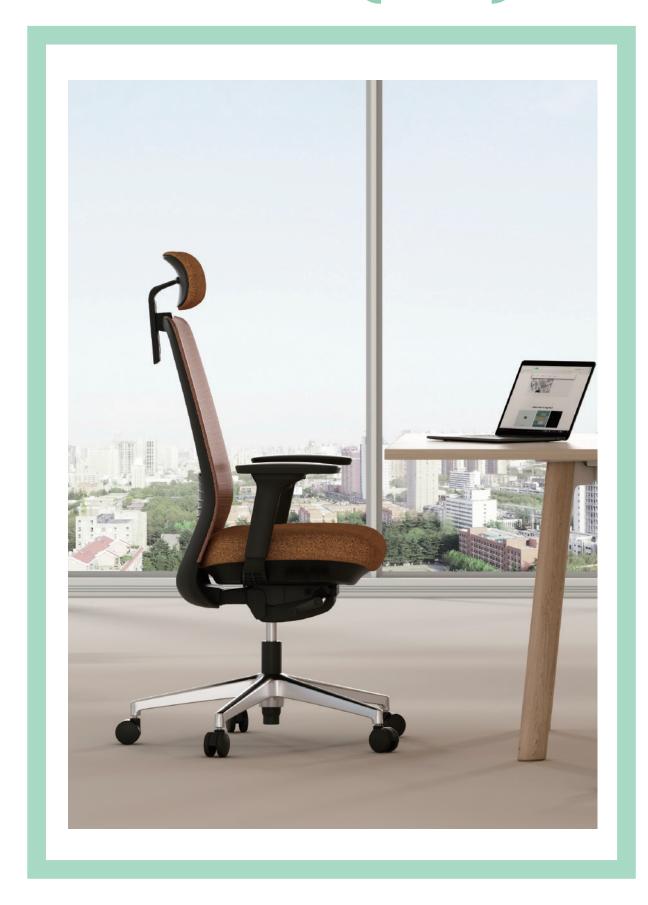

# **OL-WAHS**

No matter how you sit, or how you tilt your body, the flexible backrest offers natural support for your back. No longer will you feel tired from sitting all day.

### **OL-AHS**

In addition to the selection of first-class materials, we also have strict control of each process to ensure that each chair has a high quality.