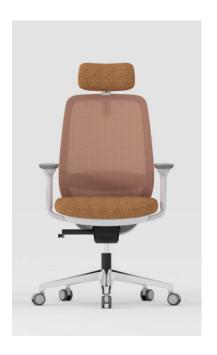

# Olive (OL)



It stands out, it fits right in , no matter where.





# **OL-WAHS**



No matter how you sit, or how you tilt your body, the flexible backrest offers natural support for your back. No longer will you feel tired from sitting all day.





### **OL-WAMS**





## OL-BMS





Making work life a little better, every day.



### **OL-AHS**





In addition to the selection of first-class materials, we also have strict control of each process to ensure that each chair has a high quality.

#### Materials, Details, & Options

#### Detachable 2D Headrest





White Frame

Black Frame

#### Statement of Line



**OL-WAMS** White Nylon Injection+White Painting Uph. PU Lumbar 4D Arm Integrated Sliding Device Cable Control 4-Lock Mechanism



**OL-AMS** Black Frame, Uph. PU Lumbar, 4D Arm, Integrated Sliding Device Cable Control 4-Lock Mechanism



**