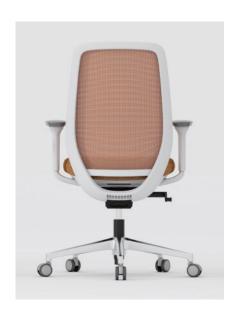

# Olive (OL)



It stands out, it fits right in , no matter where.





# **OL-WAHS**



No matter how you sit, or how you tilt your body, the flexible backrest offers natural support for your back. No longer will you feel tired from sitting all day.





### **OL-WAMS**





## OL-BMS





Making work life a little better, every day.



### **OL-AHS**





In addition to the selection of first-class materials, we also have strict control of each process to ensure that each chair has a high quality.

#### Materials, Details, & Options

#### Detachable 2D Headrest





White Frame

Black Frame

#### Statement of Line



**OL-WAMS** White Nylon Injection+White Painting Uph. PU Lumbar 4D Arm Integrated Sliding Device Cable Control 4-Lock Mechanism



**OL-AMS** Black Frame, Uph. PU Lumbar, 4D Arm, Integrated Sliding Device Cable Control 4-Lock Mechanism



**OL-BMS** Black Frame, Uph. PU Lumbar, 4D Arm, Integrated Sliding Device Single Lever Control 3-Lock Mechanism

#### Base Options 椅脚可选



Polished Aluminum Base



Black Nylon Base

####