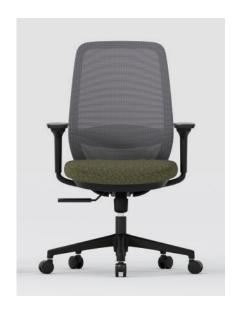

### **OL-WAMS**

#### Statement of Line

**OL-WAMS** White Nylon Injection+White Painting Uph. PU Lumbar 4D Arm Integrated Sliding Device Cable Control 4-Lock Mechanism

**OL-AMS** Black Frame, Uph. PU Lumbar, 4D Arm, Integrated Sliding Device Cable Control 4-Lock Mechanism