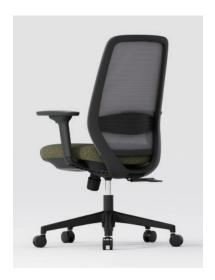

## OL-BMS

Making work life a little better, every day.

**OL-BMS** Black Frame, Uph. PU Lumbar, 4D Arm, Integrated Sliding Device Single Lever Control 3-Lock Mechanism