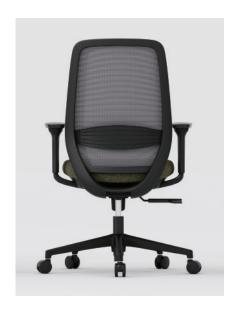

### **OL-WAMS**

#### Statement of Line

**OL-WAMS** White Nylon Injection+White Painting Uph. PU Lumbar 4D Arm Integrated Sliding Device Cable Control 4-Lock Mechanism

**OL-AMS** Black Frame, Uph. PU Lumbar, 4D Arm, Integrated Sliding Device Cable Control 4-Lock Mechanism