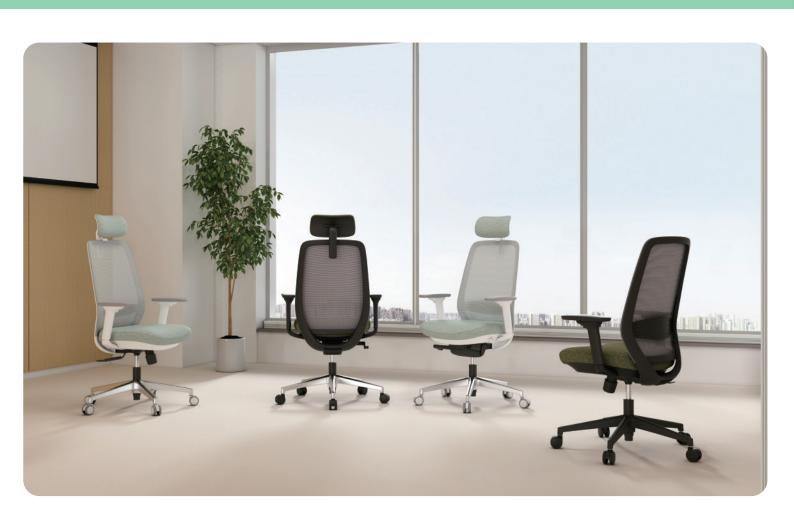

# Olive (OL)



It stands out, it fits right in , no matter where.





# **OL-WAHS**



No matter how you sit, or how you tilt your body, the flexible backrest offers natural support for your back. No longer will you feel tired from sitting all day.





### **OL-WAMS**





## OL-BMS





Making work life a little better, every day.



### **OL-AHS**





In addition to the selection of first-class materials, we also have strict control of each process to ensure that each chair has a high quality.

#### Materials, Details, & Options

#### Detachable 2D Headrest





White Frame

Black Frame

#### Statement of Line



**OL-WAMS** White Nylon Injection+White Painting Uph. PU Lumbar 4D Arm Integrated Sliding Device Cable Control 4-Lock Mechanism



**OL-AMS** Black Frame, Uph. PU Lumbar, 4D Arm, Integrated Sliding Device Cable Control 4-Lock Mechanism



**OL-BMS** Black Frame, Uph. PU Lumbar, 4D Arm, Integrated Sliding Device Single Lever Control 3-Lock Mechanism

#### Base Options 椅脚可选



Polished Aluminum Base



Black Nylon Base

#### **Lumbar Options**