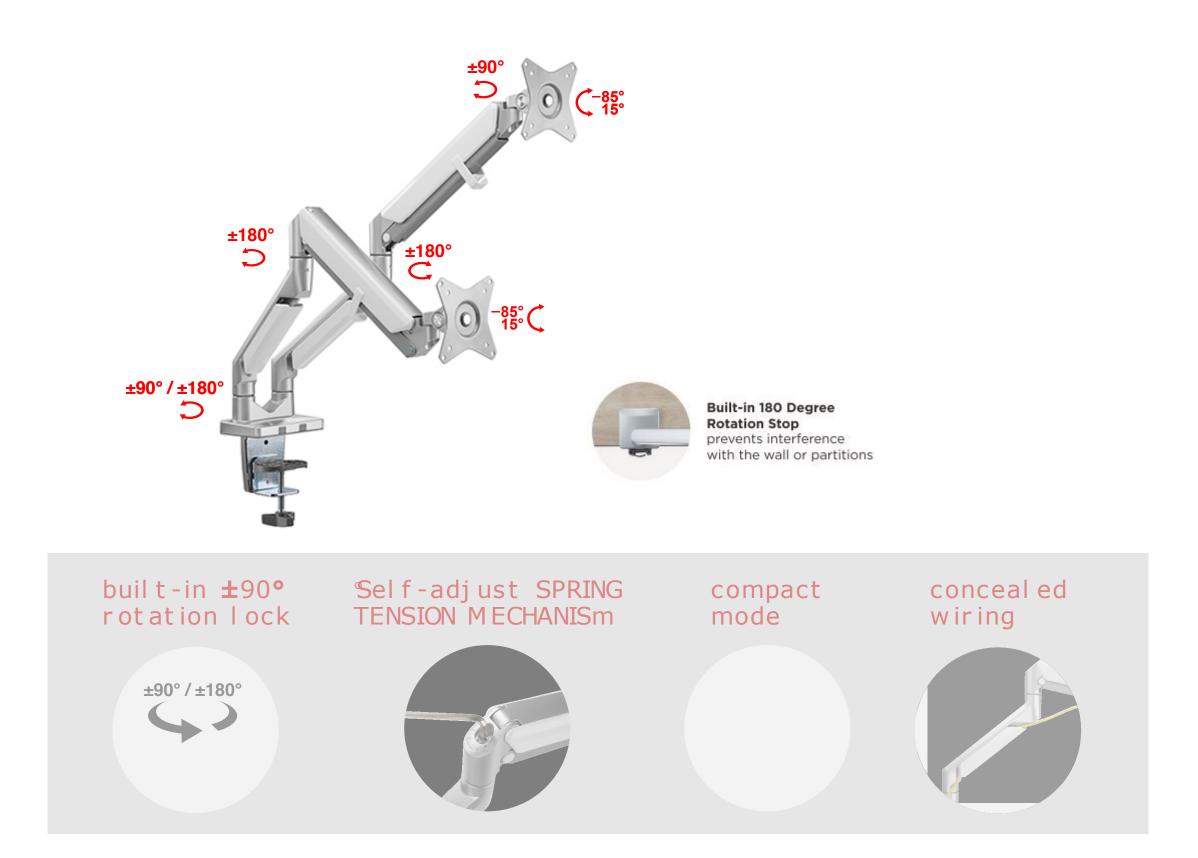

### About

The SURGE Gas Spring Monitor Arm moves the user into a new era of viewing comfort and positioning ease. The "Apple-like" aluminum finish pleases the eye while adding a soft yet modern touch to most any décor. SURGE has ability to move monitors with little to no effort and the quality-tested internal gas spring mechanism firmly holds the monitor in place once in position. The unique side-by-side base arm design increases the possibilities to move the arms to include accommodating shared areas or to simultaneously position monitors in landscape and portrait in a nearly seamless arrangement. Finally, a built-in 180 degrees rotation stop prevents the arm from entering rear desk space, perfect for adjoining desks and cubicles. The SURGE monitor arm is the perfect choice for users looking for solid performance and design.

- Detachable VESA Plate Design: enables easy installation
- Gas spring perfectly counterbalances the weight of your screen to help effortless adjustment for viewing comfort
- Built-in Spring Tension Mechanism: for perfect weight adjustments
- 180° Rotation Stop: prevents monitor arm from swinging into screens or walls
- Non-skid Silicone Pads: protect work surface from scratches or scuffs

Built-in 180 Degree Rotation Stop prevents interference with the wall or partitions Clamp & Grommet

Installation