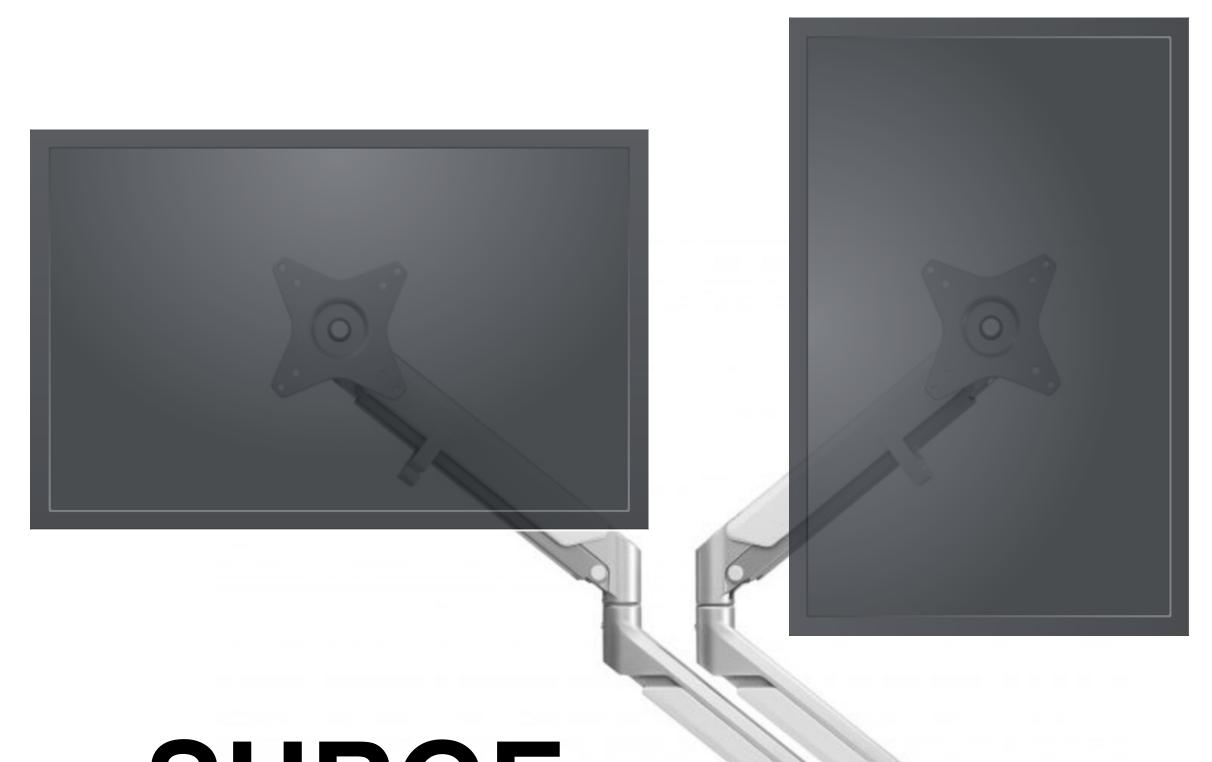

## SURGE Series

### About

The SURGE Gas Spring Monitor Arm moves the user into a new era of viewing comfort and positioning ease. The "Apple-like" aluminum finish pleases the eye while adding a soft yet modern touch to most any décor. SURGE has ability to move monitors with little to no effort and the quality-tested internal gas spring mechanism firmly holds the monitor in place once in position. The unique side-by-side base arm design increases the possibilities to move the arms to include accommodating shared areas or to simultaneously position monitors in landscape and portrait in a nearly seamless arrangement. Finally, a built-in 180 degrees rotation stop prevents the arm from entering rear desk space, perfect for adjoining desks and cubicles. The SURGE monitor arm is the perfect choice for users looking for solid performance and design.