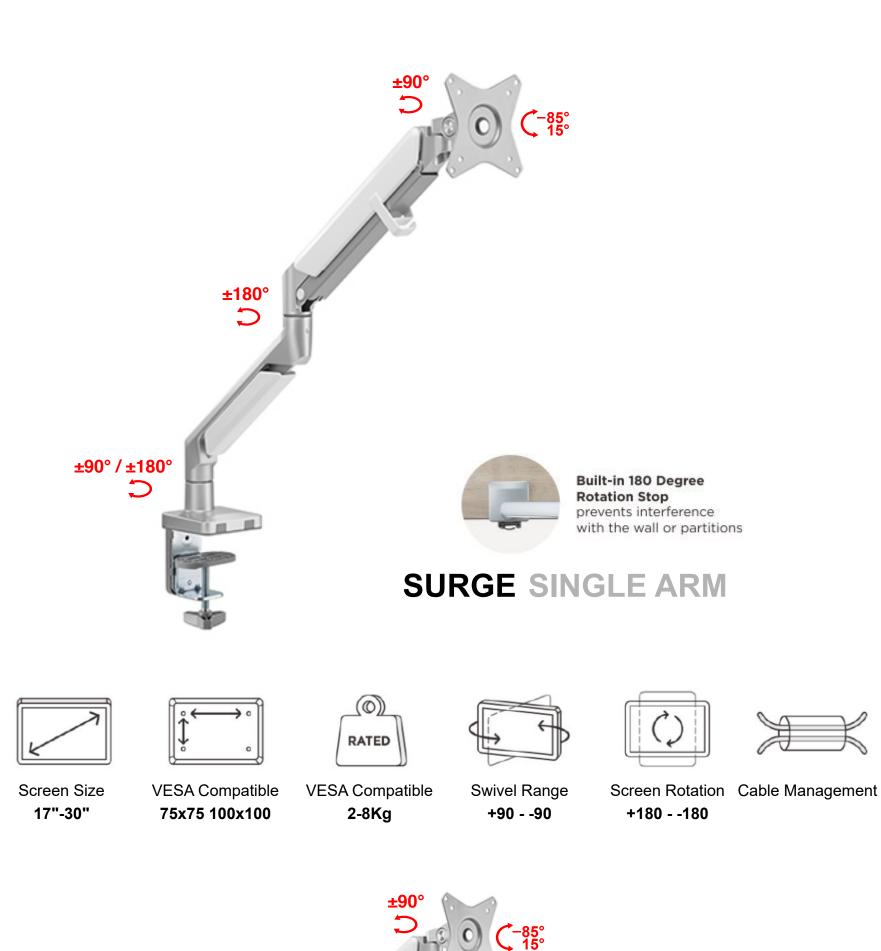

### About

The SURGE Gas Spring Monitor Arm moves the user into a new era of viewing comfort and positioning ease. The "Apple-like" aluminum finish pleases the eye while adding a soft yet modern touch to most any décor. SURGE has ability to move monitors with little to no effort and the quality-tested internal gas spring mechanism firmly holds the monitor in place once in position. The unique side-by-side base arm design increases the possibilities to move the arms to include accommodating shared areas or to simultaneously position monitors in landscape and portrait in a nearly seamless arrangement. Finally, a built-in 180 degrees rotation stop prevents the arm from entering rear desk space, perfect for adjoining desks and cubicles. The SURGE monitor arm is the perfect choice for users looking for solid performance and design.

- Detachable VESA Plate Design: enables easy installation
- Gas spring perfectly counterbalances the weight of your screen to help effortless adjustment for viewing comfort
- Built-in Spring Tension Mechanism: for perfect weight adjustments
- 180° Rotation Stop: prevents monitor arm from swinging into screens or walls
- Non-skid Silicone Pads: protect work surface from scratches or scuffs

Built-in 180 Degree Rotation Stop prevents interference with the wall or partitions Clamp & Grommet

Installation