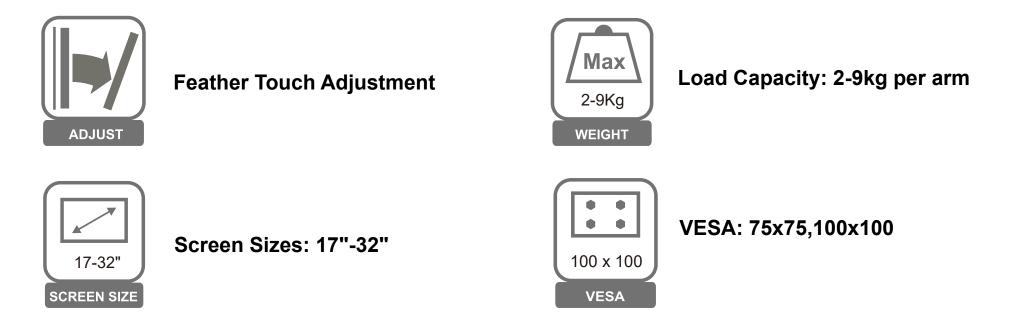

- Detachable VESA Plate Design: enables easy installation
- Gas spring perfectly counterbalances the weight of your screen to help effortless adjustment for viewing comfort
- Built-in Spring Tension Mechanism: for perfect weight adjustments
- 180° Rotation Stop: prevents monitor arm from swinging into screens or walls
- Non-skid Silicone Pads: protect work surface from scratches or scuffs