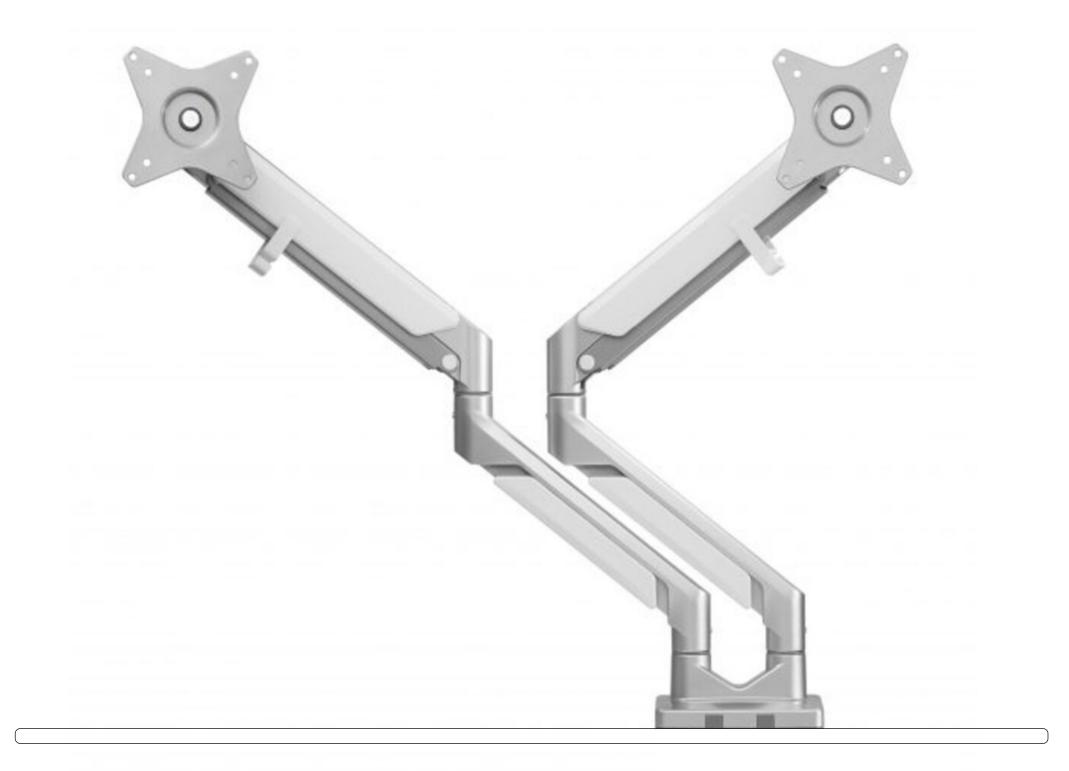

### About

The SURGE Gas Spring Monitor Arm moves the user into a new era of viewing comfort and positioning ease. The "Apple-like" aluminum finish pleases the eye while adding a soft yet modern touch to most any décor. SURGE has ability to move monitors with little to no effort and the quality-tested internal gas spring mechanism firmly holds the monitor in place once in position. The unique side-by-side base arm design increases the possibilities to move the arms to include accommodating shared areas or to simultaneously position monitors in landscape and portrait in a nearly seamless arrangement. Finally, a built-in 180 degrees rotation stop prevents the arm from entering rear desk space, perfect for adjoining desks and cubicles. The SURGE monitor arm is the perfect choice for users looking for solid performance and design.

#### SURGE DUAL ARM

#3105, 2nd Floor, Indiranagar Double Road, Eshwara Layout, Indiranagar, Bengaluru 560008, Karnataka, INDIA
T : +91 97404 78066
E : sales@imagetechfurniture.com
W : www.imagetechfurniture.com