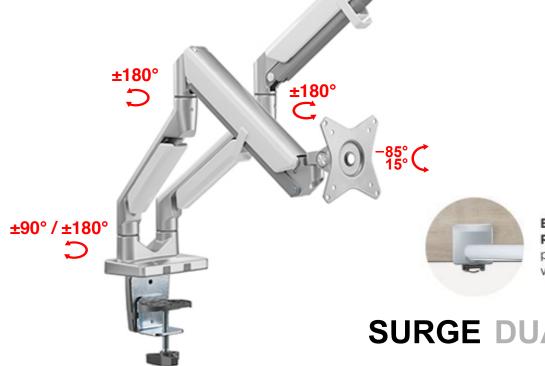

- Detachable VESA Plate Design: enables easy installation
- Gas spring perfectly counterbalances the weight of your screen to help effortless adjustment for viewing comfort
- Built-in Spring Tension Mechanism: for perfect weight adjustments
- 180° Rotation Stop: prevents monitor arm from swinging into screens or walls
- Non-skid Silicone Pads: protect work surface from scratches or scuffs

Built-in 180 Degree Rotation Stop prevents interference with the wall or partitions Clamp & Grommet

Installation