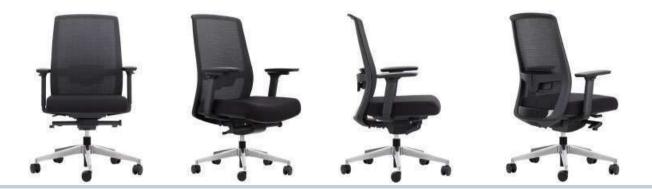

#### Statement Of Line

Please reference the UE price list for full statement of line and the complete offering of material options.

Basic Model UE-BMS 3D/2D Armrest 3-Lock/1-Lock Nylon Seatpad with Integrated sliding device

Standard Model UE-AMS 3D/2D Armrest 5-Lock with Back/Seat forward tilt Nylon Seatpad with Integrated sliding device

Standard Model UE-GAMS
Grey Frame
4D Armrest
5-Lock with Back/Seat forward tilt
Nvlon Seatpad with Integrated sliding device

Standard Model UE-GAMSP Grey Frame 4D Armrest 4-Lock with seat sliding Wooden Seat with PP shell bottom

Premium Model UE-AMS-N(Mesh Seat) 4D Armrest 4-Lock Nylon Seat frame with Integrated sliding device

Premium Model UE-GAMS-N-ALArm Aluminum Polished Static Armrest 4-Lock Nylon Seat frame with Integrated sliding device