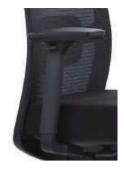

Depth Adjustable Seat

Height Adjustment

Pivoting Adjustment

Sliding Armpad

Width Adjustment

## **Arm Options**

4D Grey Adjustable Arm

4D Black Adjustable Arm 3D/2D Black Adjustable Arm

Black Fixed Arm with ABS Pad

3D/2D Grey Adjustable Arm

Black Fixed Arm with Soft PU Pad

Aluminum Polished Static Armrest with Soft Pad