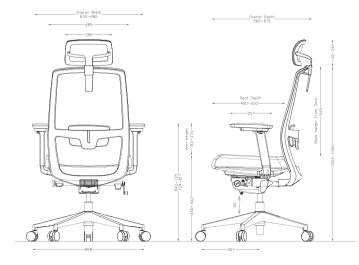

## **UE-GAHS**

# UE-GAMS

**UE-AHS** 

Developed with the quality of your health and life in mind, we created an innovative, ergonomic chair to help you maintain a neutral posture and provide you with the ultimate in comfort whether at home or in the office.

Cervical spine

Thoracic spine

Lumber spine

Sacrum

Coccyx

Cored Design I: Chasing Back Ergonomic Technology Hug waist and release coccyx

Scientific innovation with 11 Adjustable Locations, incorporated in almost every movement of the human body, Target 5 core areas of ergonomics.

Depth Adjustable Seat

Height Adjustment

Pivoting Adjustment

Sliding Armpad

Width Adjustment