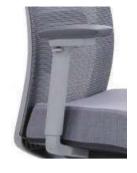

Depth Adjustable Seat

Height Adjustment

Pivoting Adjustment

Sliding Armpad

Width Adjustment

## **Arm Options**

4D Grey Adjustable Arm

4D Black Adjustable Arm 3D/2D Black Adjustable Arm

Black Fixed Arm with ABS Pad

3D/2D Grey Adjustable Arm

Black Fixed Arm with Soft PU Pad

Aluminum Polished Static Armrest with Soft Pad