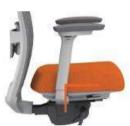

Depth Adjustable Seat

Height Adjustment

Pivoting Adjustment

Sliding Armpad

Width Adjustment

## **Arm Options**

4D Grey Adjustable Arm

4D Black Adjustable Arm 3D/2D Black Adjustable Arm

Black Fixed Arm with ABS Pad

3D/2D Grey Adjustable Arm

Black Fixed Arm with Soft PU Pad

Aluminum Polished Static Armrest with Soft Pad