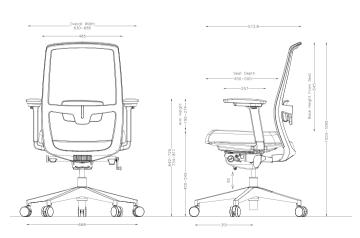

## **UE-GAHS**

# UE-GAMS

**UE-AHS** 

Developed with the quality of your health and life in mind, we created an innovative, ergonomic chair to help you maintain a neutral posture and provide you with the ultimate in comfort whether at home or in the office.

Cervical spine

Thoracic spine

Lumber spine

Sacrum

Coccyx

Cored Design I: Chasing Back Ergonomic Technology Hug waist and release coccyx

Scientific innovation with 11 Adjustable Locations, incorporated in almost every movement of the human body, Target 5 core areas of ergonomics.

Depth Adjustable Seat

Height Adjustment

Pivoting Adjustment

Sliding Armpad

Width Adjustment