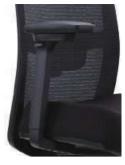

Depth Adjustable Seat

Height Adjustment

Pivoting Adjustment

Sliding Armpad

Width Adjustment

## **Arm Options**

4D Grey Adjustable Arm

4D Black Adjustable Arm 3D/2D Black Adjustable Arm

Black Fixed Arm with ABS Pad

3D/2D Grey Adjustable Arm

Black Fixed Arm with Soft PU Pad

Aluminum Polished Static Armrest with Soft Pad