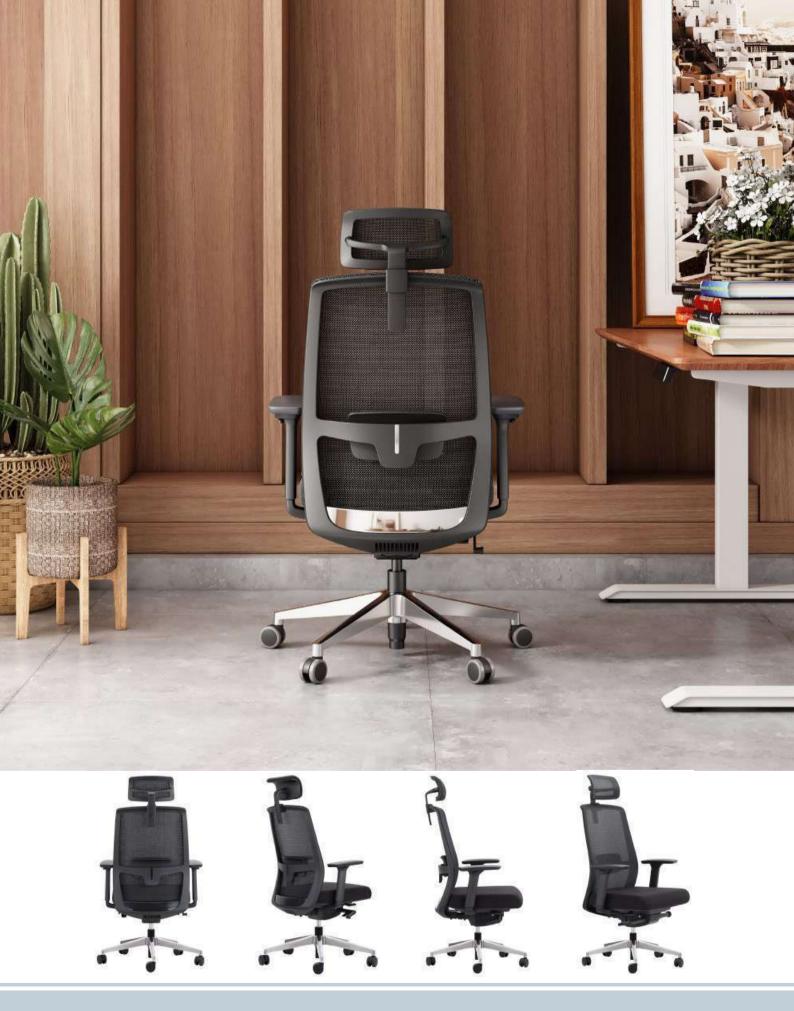

#### Statement Of Line

Please reference the UE price list for full statement of line and the complete offering of material options.

Basic Model UE-BMS 3D/2D Armrest 3-Lock/1-Lock Nylon Seatpad with Integrated sliding device

Standard Model UE-AMS 3D/2D Armrest 5-Lock with Back/Seat forward tilt Nylon Seatpad with Integrated sliding device

Standard Model UE-GAMS
Grey Frame
4D Armrest
5-Lock with Back/Seat forward tilt
Nvlon Seatpad with Integrated sliding device

Standard Model UE-GAMSP Grey Frame 4D Armrest 4-Lock with seat sliding Wooden Seat with PP shell bottom

Premium Model UE-AMS-N(Mesh Seat) 4D Armrest 4-Lock Nylon Seat frame with Integrated sliding device

Premium Model UE-GAMS-N-ALArm Aluminum Polished Static Armrest 4-Lock Nylon Seat frame with Integrated sliding device