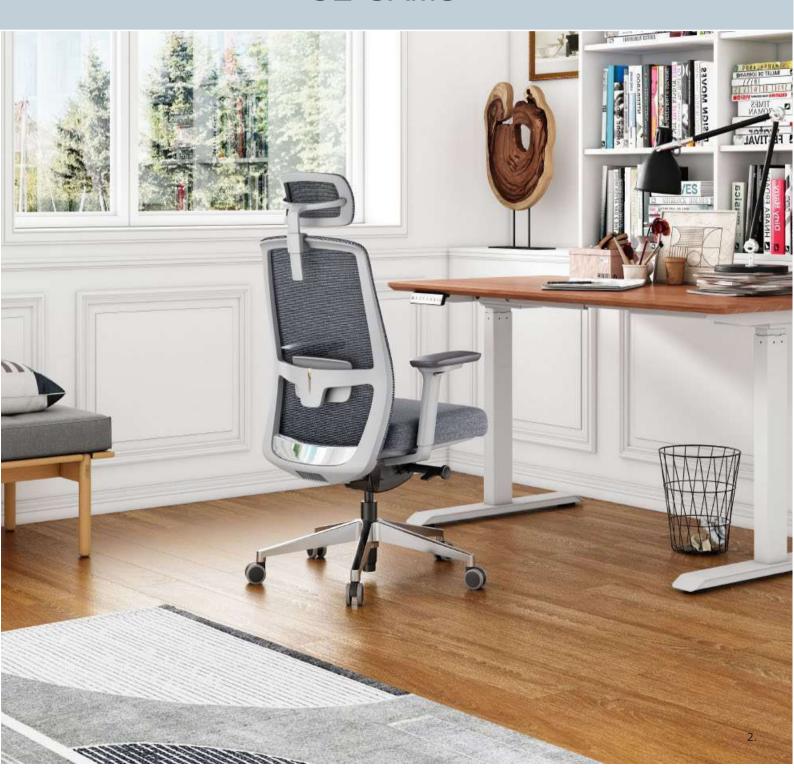

# UE-GAMS

**UE-AHS** 

Developed with the quality of your health and life in mind, we created an innovative, ergonomic chair to help you maintain a neutral posture and provide you with the ultimate in comfort whether at home or in the office.

Cervical spine

Thoracic spine

Lumber spine

Sacrum

Coccyx

Cored Design I: Chasing Back Ergonomic Technology Hug waist and release coccyx

Scientific innovation with 11 Adjustable Locations, incorporated in almost every movement of the human body, Target 5 core areas of ergonomics.

Your core is a complex series of muscles, extending far beyond your abs, including, everything besides your arms and legs. It is incorporated in almost every movement of the human body. These muscles can act as an isometric or dynamic stabilizer for movement, transfer force from one extremity to another, or initiate movement itself. Our design target 5 core areas.