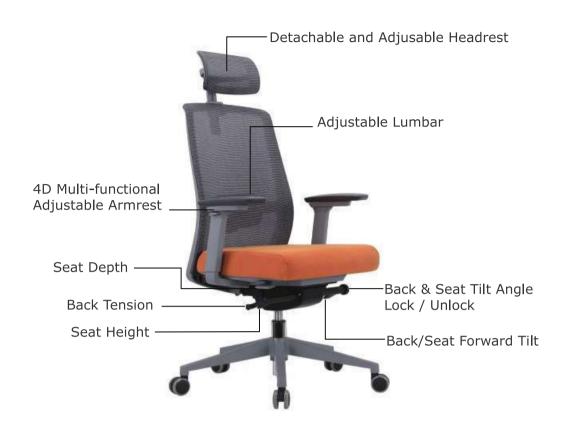

Depth Adjustable Seat

Height Adjustment

Pivoting Adjustment

Sliding Armpad

Width Adjustment

#### Statement Of Line

Please reference the UE price list for full statement of line and the complete offering of material options.

Basic Model UE-BMS 3D/2D Armrest 3-Lock/1-Lock Nylon Seatpad with Integrated sliding device

Standard Model UE-AMS 3D/2D Armrest 5-Lock with Back/Seat forward tilt Nylon Seatpad with Integrated sliding device

Standard Model UE-GAMS
Grey Frame
4D Armrest
5-Lock with Back/Seat forward tilt
Nvlon Seatpad with Integrated sliding device

Standard Model UE-GAMSP Grey Frame 4D Armrest 4-Lock with seat sliding Wooden Seat with PP shell bottom

Premium Model UE-AMS-N(Mesh Seat) 4D Armrest 4-Lock Nylon Seat frame with Integrated sliding device

Premium Model UE-GAMS-N-ALArm Aluminum Polished Static Armrest 4-Lock Nylon Seat frame with Integrated sliding device

#### **Details**

Full Syncro tilt with 5-Lock position Back/Seat with forward tilt.

Full Syncro tilt with 4-Lock position with/without Seat sliding functon

Syncro tilt with 3-Lock/1-Lock position

Aluminum Polished Base