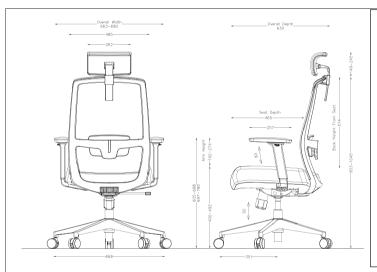

## **UE-GAHS**

# UE-GAMS

**UE-AHS** 

Developed with the quality of your health and life in mind, we created an innovative, ergonomic chair to help you maintain a neutral posture and provide you with the ultimate in comfort whether at home or in the office.

Cervical spine

Thoracic spine

Lumber spine

Sacrum

Coccyx

Cored Design I: Chasing Back Ergonomic Technology Hug waist and release coccyx

Scientific innovation with 11 Adjustable Locations, incorporated in almost every movement of the human body, Target 5 core areas of ergonomics.

Depth Adjustable Seat

Height Adjustment

Pivoting Adjustment

Sliding Armpad

Width Adjustment