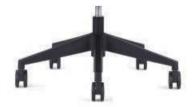

#### **Details**

Full Syncro tilt with 5-Lock position Back/Seat with forward tilt.

Full Syncro tilt with 4-Lock position with/without Seat sliding functon

Syncro tilt with 3-Lock/1-Lock position

Aluminum Polished Base

Grey Nylon Base

Black Nylon Base

Grey PU Soft Castor

Black PU Soft Castor

Black Nylon Castor

UE-BHS

UE-BMS

UE-AHS