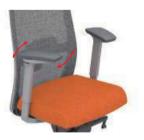

Cervical spine

Thoracic spine

Lumber spine

Sacrum

Coccyx

Cored Design I: Chasing Back Ergonomic Technology Hug waist and release coccyx

Scientific innovation with 11 Adjustable Locations, incorporated in almost every movement of the human body, Target 5 core areas of ergonomics.

Your core is a complex series of muscles, extending far beyond your abs, including, everything besides your arms and legs. It is incorporated in almost every movement of the human body. These muscles can act as an isometric or dynamic stabilizer for movement, transfer force from one extremity to another, or initiate movement itself. Our design target 5 core areas.