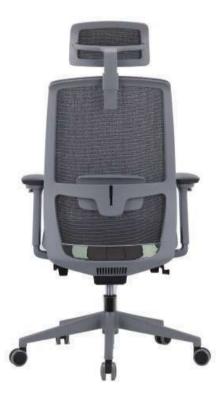

# UE-GAMS

**UE-AHS** 

Developed with the quality of your health and life in mind, we created an innovative, ergonomic chair to help you maintain a neutral posture and provide you with the ultimate in comfort whether at home or in the office.

Standard Model UE-AMS 3D/2D Armrest 5-Lock with Back/Seat forward tilt Nylon Seatpad with Integrated sliding device

Standard Model UE-GAMS
Grey Frame
4D Armrest
5-Lock with Back/Seat forward tilt
Nvlon Seatpad with Integrated sliding device