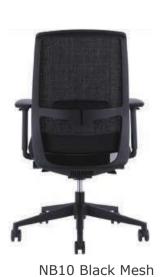

cent



Chrome Accent

Mesh Headrest

## **Arm Options**



4D Grey Adjustable Arm





4D Black Adjustable Arm 3D/2D Black Adjustable Arm



Black Fixed Arm with ABS Pad



3D/2D Grey Adjustable Arm

Black Fixed Arm with Soft PU Pad



Aluminum Polished Static Armrest with Soft Pad

#### **Details**



Full Syncro tilt with 5-Lock position Back/Seat with forward tilt.



Full Syncro tilt with 4-Lock position with/without Seat sliding functon



Syncro tilt with 3-Lock/1-Lock position

Aluminum Polished Base



Grey Nylon Base



Black Nylon Base



Grey PU Soft Castor



Black PU Soft Castor



Black Nylon Castor







UE-BHS

UE-BMS





UE-AHS

UE-AMS

#### Mesh For Backrest

#### **NB** Series



#### **MD** Series



# Fabric For Seat FE Series



# Mesh Options



#### FJ Series









#3105, 2nd Floor, Indiranagar Double Road, Eshwara Layout, Indiranagar, Bengaluru 560008, Karnataka, INDIA T: +91 97404 78066

**E** : sales@imagetechfurniture.com **W** : www.imagetechfurniture.com