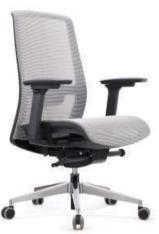

## **Arm Options**

4D Grey Adjustable Arm

4D Black Adjustable Arm 3D/2D Black Adjustable Arm

Black Fixed Arm with ABS Pad

3D/2D Grey Adjustable Arm

Black Fixed Arm with Soft PU Pad

Aluminum Polished Static Armrest with Soft Pad

#### **Details**

Full Syncro tilt with 5-Lock position Back/Seat with forward tilt.

Full Syncro tilt with 4-Lock position with/without Seat sliding functon

Syncro tilt with 3-Lock/1-Lock position

Aluminum Polished Base