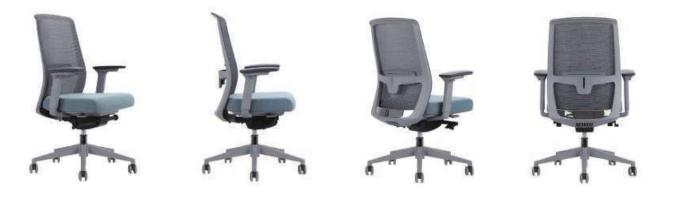

#### Statement Of Line

Please reference the UE price list for full statement of line and the complete offering of material options.

Basic Model UE-BMS 3D/2D Armrest 3-Lock/1-Lock Nylon Seatpad with Integrated sliding device