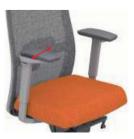

#### Cored Design II: Backward Recline Adjustment

Backrest recline resistance strength can be adjusted, ergonomic design for all people's need

Anywhere, Anytime, Just one click to get right angle position.