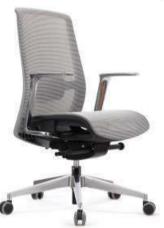

**UE Chair** 

# UE-GAMS

**UE-AHS** 

Developed with the quality of your health and life in mind, we created an innovative, ergonomic chair to help you maintain a neutral posture and provide you with the ultimate in comfort whether at home or in the office.

Cervical spine

Thoracic spine

Lumber spine

Sacrum

Coccyx

Cored Design I: Chasing Back Ergonomic Technology Hug waist and release coccyx

Scientific innovation with 11 Adjustable Locations, incorporated in almost every movement of the human body, Target 5 core areas of ergonomics.

Your core is a complex series of muscles, extending far beyond your abs, including, everything besides your arms and legs. It is incorporated in almost every movement of the human body. These muscles can act as an isometric or dynamic stabilizer for movement, transfer force from one extremity to another, or initiate movement itself. Our design target 5 core areas.

#### Cored Design II: Backward Recline Adjustment

Backrest recline resistance strength can be adjusted, ergonomic design for all people's need

Anywhere, Anytime, Just one click to get right angle position.

Depth Adjustable Seat

Height Adjustment

Pivoting Adjustment

Sliding Armpad

Width Adjustment