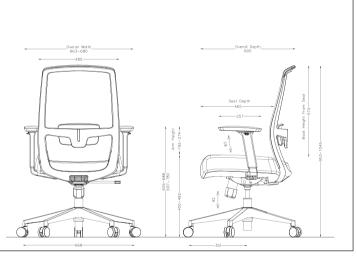

## **UE-GAHS**

# UE-GAMS

**UE-AHS** 

Developed with the quality of your health and life in mind, we created an innovative, ergonomic chair to help you maintain a neutral posture and provide you with the ultimate in comfort whether at home or in the office.

Cervical spine

Thoracic spine

Lumber spine

Sacrum

Coccyx

Cored Design I: Chasing Back Ergonomic Technology Hug waist and release coccyx

Scientific innovation with 11 Adjustable Locations, incorporated in almost every movement of the human body, Target 5 core areas of ergonomics.

Depth Adjustable Seat

Height Adjustment

Pivoting Adjustment

Sliding Armpad

Width Adjustment