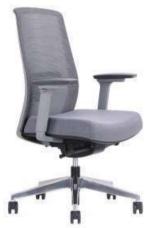

Standard Model UE-GAMSP Grey Frame 4D Armrest 4-Lock with seat sliding Wooden Seat with PP shell bottom

Premium Model UE-AMS-N(Mesh Seat) 4D Armrest 4-Lock Nylon Seat frame with Integrated sliding device

Premium Model UE-GAMS-N-ALArm Aluminum Polished Static Armrest 4-Lock Nylon Seat frame with Integrated sliding device