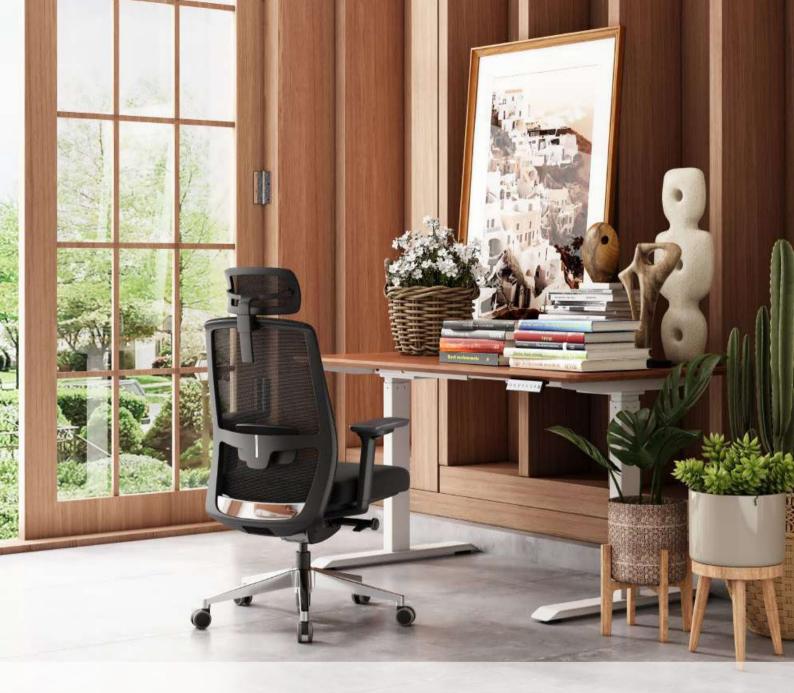

#### Cored Design II: Backward Recline Adjustment

Backrest recline resistance strength can be adjusted, ergonomic design for all people's need

Anywhere, Anytime, Just one click to get right angle position.

Depth Adjustable Seat

Height Adjustment

Pivoting Adjustment

Sliding Armpad

Width Adjustment