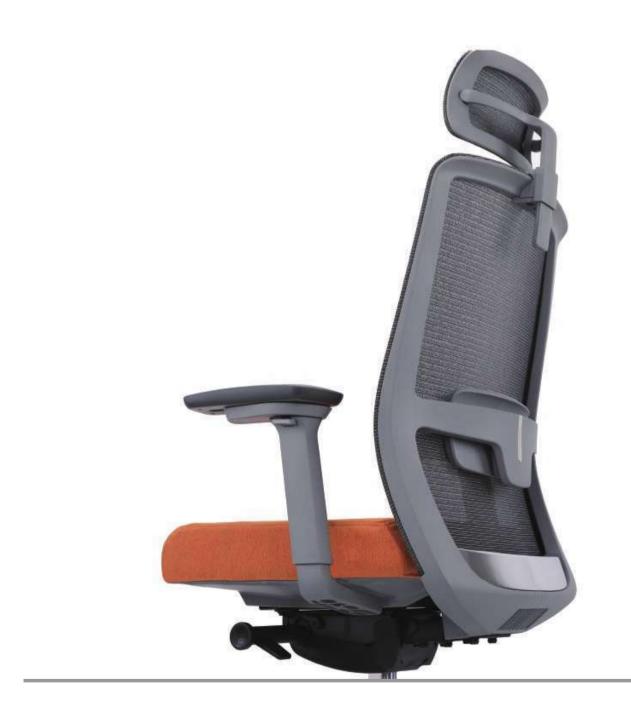

Cervical spine

Thoracic spine

Lumber spine

Sacrum

Coccyx

Cored Design I: Chasing Back Ergonomic Technology Hug waist and release coccyx

Scientific innovation with 11 Adjustable Locations, incorporated in almost every movement of the human body, Target 5 core areas of ergonomics.

Your core is a complex series of muscles, extending far beyond your abs, including, everything besides your arms and legs. It is incorporated in almost every movement of the human body. These muscles can act as an isometric or dynamic stabilizer for movement, transfer force from one extremity to another, or initiate movement itself. Our design target 5 core areas.

#### Cored Design II: Backward Recline Adjustment

Backrest recline resistance strength can be adjusted, ergonomic design for all people's need

Anywhere, Anytime, Just one click to get right angle position.

Depth Adjustable Seat

Height Adjustment

Pivoting Adjustment

Sliding Armpad

Width Adjustment