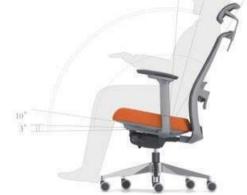

Depth Adjustable Seat

Height Adjustment

Pivoting Adjustment

Sliding Armpad

Width Adjustment