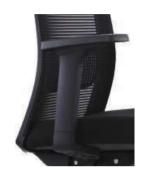

Cervical spine

Thoracic spine

Lumber spine

Sacrum

Coccyx

Cored Design I: Chasing Back Ergonomic Technology Hug waist and release coccyx

Scientific innovation with 11 Adjustable Locations, incorporated in almost every movement of the human body, Target 5 core areas of ergonomics.

Your core is a complex series of muscles, extending far beyond your abs, including, everything besides your arms and legs. It is incorporated in almost every movement of the human body. These muscles can act as an isometric or dynamic stabilizer for movement, transfer force from one extremity to another, or initiate movement itself. Our design target 5 core areas.