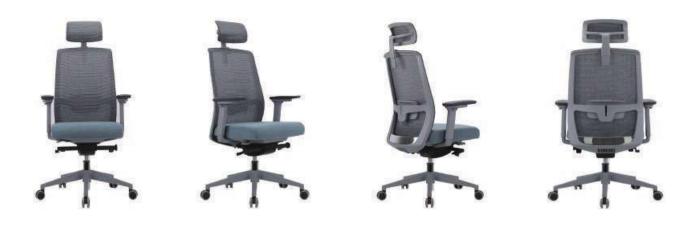

# UE-GAMS

**UE-AHS** 

Developed with the quality of your health and life in mind, we created an innovative, ergonomic chair to help you maintain a neutral posture and provide you with the ultimate in comfort whether at home or in the office.

Standard Model UE-AMS 3D/2D Armrest 5-Lock with Back/Seat forward tilt Nylon Seatpad with Integrated sliding device

Standard Model UE-GAMS
Grey Frame
4D Armrest
5-Lock with Back/Seat forward tilt
Nvlon Seatpad with Integrated sliding device