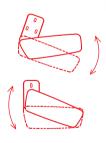

#### Cored Design II: Backward Recline Adjustment

Backrest recline resistance strength can be adjusted, ergonomic design for all people's need

Anywhere, Anytime, Just one click to get right angle position.