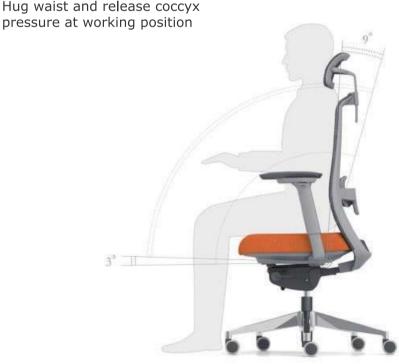

Cervical spine

Thoracic spine

Lumber spine

Sacrum

Coccyx

Cored Design I: Chasing Back Ergonomic Technology Hug waist and release coccyx

Scientific innovation with 11 Adjustable Locations, incorporated in almost every movement of the human body, Target 5 core areas of ergonomics.

Your core is a complex series of muscles, extending far beyond your abs, including, everything besides your arms and legs. It is incorporated in almost every movement of the human body. These muscles can act as an isometric or dynamic stabilizer for movement, transfer force from one extremity to another, or initiate movement itself. Our design target 5 core areas.