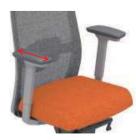

Cervical spine

Thoracic spine

Lumber spine

Sacrum

Coccyx

Cored Design I: Chasing Back Ergonomic Technology Hug waist and release coccyx

Scientific innovation with 11 Adjustable Locations, incorporated in almost every movement of the human body, Target 5 core areas of ergonomics.

Your core is a complex series of muscles, extending far beyond your abs, including, everything besides your arms and legs. It is incorporated in almost every movement of the human body. These muscles can act as an isometric or dynamic stabilizer for movement, transfer force from one extremity to another, or initiate movement itself. Our design target 5 core areas.